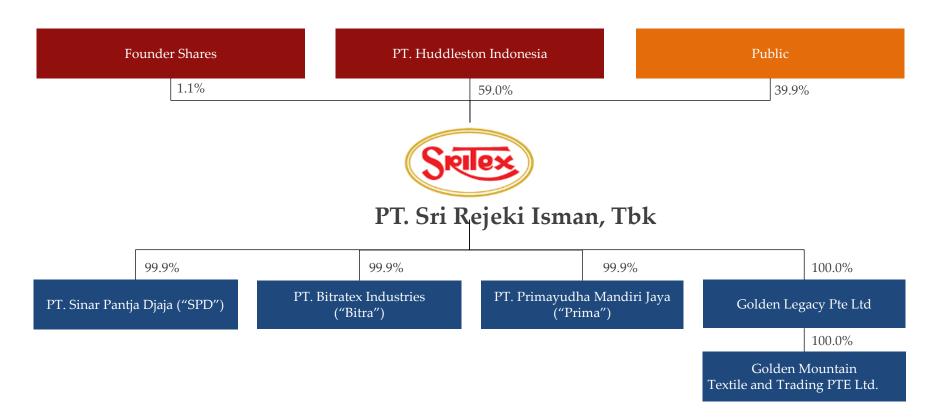

Company Category Miscellaneous Industry By Business Indonesia 2019
  - Top 5 GCG issues in Textile and Garment Sector by Warta Ekonomi
- The Top 50 Company for 2018 -



## **BOARD OF COMMISIONERS AND DIRECTORS**





- Hj. Susyana President Commissioner
- Megawati Commissioner

2

- Prof. Dr. Ir. Sudjarwadi, M.Eng, Ph.D Independent Commissioner
- Alpino Kianjaya
  Independent Commissioner

- Iwan Setiawan Lukminto
  President Director
- 6 Iwan Kurniawan Lukminto Vice President Director
- Arief Halim Marketing Director
- 8 Eddy Prasetyo Salim Operation Director

- Karunakaran Ramamoorthy
  Production Director
- Allan Moran Severino
  Finance Director
- Mira Christina Setiady General Affair and Administrative Director
- Dr. M. Nasir Tamara Independent Director



## **COMPANY STRUCTURE**





## **BUSINESS OVERVIEW**





## **CUSTOMERS**

11

"Sritex has a broad and diversified network of customers both domestic and international level"





Sritex high-quality fabric is both extremely comfortable and classy. It is a reputable brand within a competitive fashion industry.



## FINISHING





#### Garment

#### Fashion

Sritex's flexibility allows penetration into the international fashion market, with many leading international players as its clients

#### **Uniform - Corporate**

Sritex also manufactures uniforms for Indonesian companies, for work-wear international companies and also uniforms for government agencies

#### **Uniform - Military**

Sritex is a leading partner in supplying military uniforms to more than 30 countries since 1993 and has become supplier for Ger