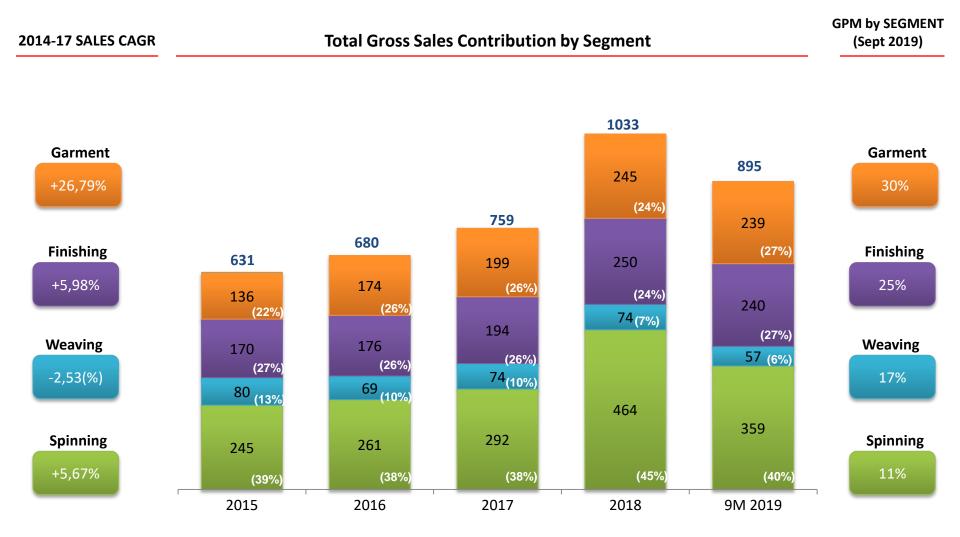

orts 2005-2019



200520062007200820092010201120122013201420152016201720182019 P



## **STRATEGY & PROJECTION IN 2019**

**Normalization of New Production** 

**Production and Operational Effeciency** 

Inovation for value added product development

**Development and enhancement for Human Resource** 

**Strengthening the Capital Structure and Liquidity** 





## **PERFORMANCE 9M 2019**





## FINANCIAL SUMMARY

The increase in domestic and international sales had a positive impact on the company's fast-growing profitability









## **BALANCE SHEET**

"The composition of the Company's balance sheet is getting stronger every year and this is expected to continue in the future".





## **CAPITAL STRUCTURE**

TOTAL INTEREST BEARING DEBT / TOTAL ASSETS











## SALES SEGMENTATION











## INDO DEFENCE EXHIBITION 2018 Nov 7 – Nov 10 2018





## **BY VICE PRESIDENT REPUBLIC OF INDONESIA**



## INAUGURATION OF FACTORY EXPANSION SUKOHARJO, 21 APRIL 2017



## **BY PRESIDENT REPUBLIC OF INDONESIA**



#### **Recently Acquired Companies**

#### BITRATEX

Started since 1979, one of the leading manufacture and exporters of finest quality spurn yarn in Indonesia. Manufacturing plant is located in Semarang, Central Java.

The Capacity is *165,000 spindle*.

3 different yarn spinning technologies:

- Ring Spinning
- Open end Spinning
- Vortex Spinning

Bitratex serves both international and domestic market, and export a major share of its production.



## PRIMAYUDHA MANDIRI JAYA

Established in 1997, started commercial production in 1998. One of ten leading manufacture