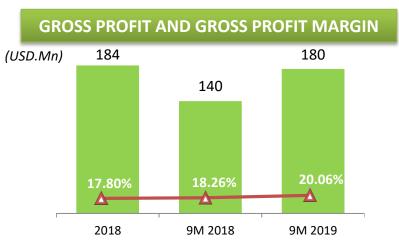

## FINANCIAL SUMMARY

The increase in domestic and international sales had a positive impact on the company's fast-growing profitability