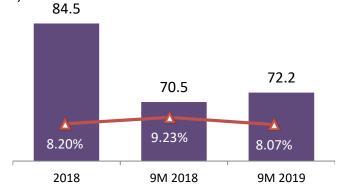

## FINANCIAL SUMMARY

The increase in domestic and international sales had a positive impact on the company's fast-growing profitability