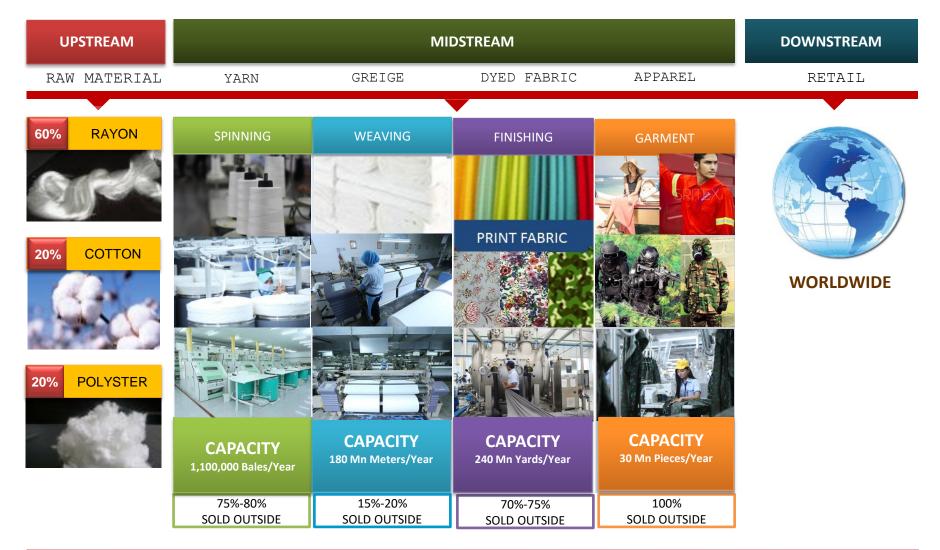

## A LEADER in SOUTHEAST ASIA'S TEXTILE INDUSTRY

PT Sri Rejeki Isman Tbk ("Sritex") is one of the largest vertically integrated textile companies in SE Asia, with operations across Spinning, Weaving, Finishing and Garment Manufacturing, located in Central Java, Indonesia.

#### **COMPANY OVERVIEW**

- One of the largest vertically-integrated textile garment companies in SE Asia.
- Established by the Lukminto family with history dating back to 1966; headquarter in Sukoharjo, Central Java, Indonesia.
- Product portfolio comprises yarn, greige, fabric, as well as military and corporate uniform and fashion clothing.
- Strong and diversified customer base with presence in over 100 countries.
- Strong reputation with numerous awards and accreditations; ISO 9001 & ISO 14001 Certified Company
- Listed on the Indonesia Stock Exchange since June 2013

## VERTICALLY INTEGRATED TEXTILE & GARMENT COMPANY

Four main production processes of Sritex:

Spinning, Weaving, Fabric Finishing and Garment are vital to the integration of the Company's Business.

## STRATEGIC LOCATIONS

Unique competitive advantage through offering its customers integrated solutions supported by economic of scale, consistent high quality, shorter lead times, enhanced operational and cost efficiency, leading to competitive pricing policies.

Production facilities situated in a region with heavy focus on textiles and close proximity to low-cost and skilled workforce. And 2 hours to international port.