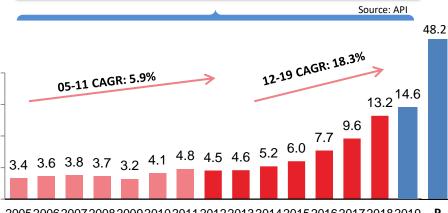

#### Indonesian Textile Exports 2005-2019

200520062007200820092010201120122013201420152016201720182019 P