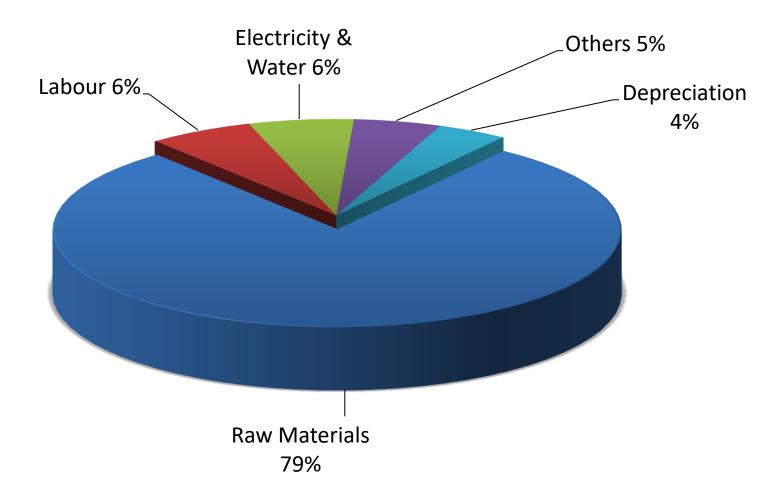

## FINANCIAL SUMMARY

The increase in domestic and international sales had a positive impact on the company's fast-growing profitability