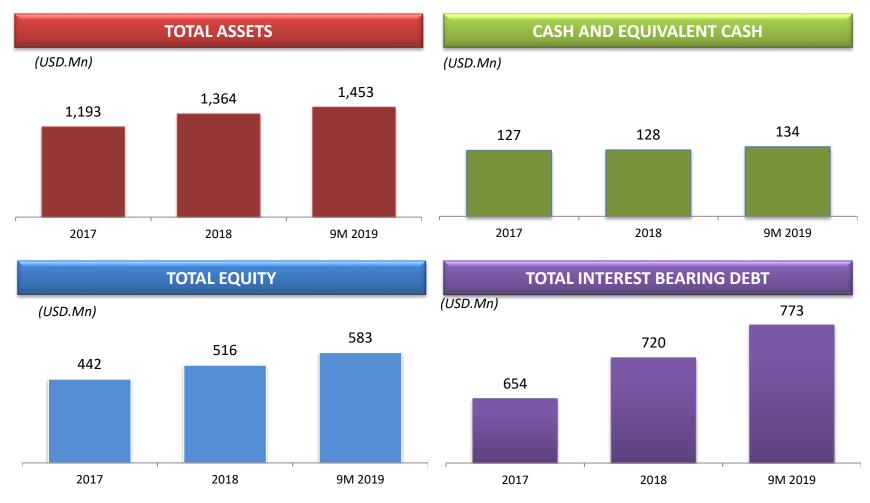

## **BALANCE SHEET**

"The composition of the Company's balance sheet is getting stronger every year and this is expected to continue in the future".

## **CAPITAL STRUCTURE**

TOTAL INTEREST BEARING DEBT / TOTAL ASSETS