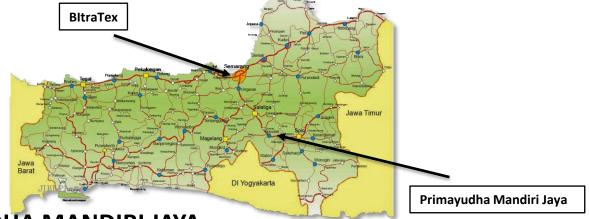

#### **Recently Acquired Companies**

#### BITRATEX

Started since 1979, one of the leading manufacture and exporters of finest quality spurn yarn in Indonesia. Manufacturing plant is located in Semarang, Central Java.

The Capacity is *165,000 spindle*.

3 different yarn spinning technologies:

- Ring Spinning
- Open end Spinning
- Vortex Spinning

Bitratex serves both international and domestic market, and export a major share of its production.

## PRIMAYUDHA MANDIRI JAYA

Established in 1997, started commercial production in 1998. One of ten leading manufactures and exporters of fine quality spurn yarn.

The Capacity is *122,000 spindle*.

Primayudha produce a wide variety of raw white spurn yarn. Located in Boyolali, Central Java, 60km from Semarang