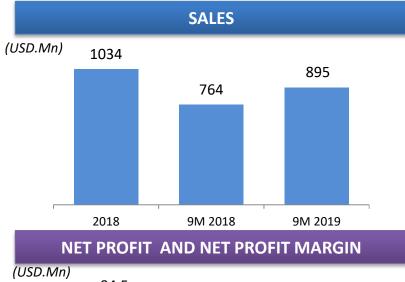

## FINANCIAL SUMMARY

The increase in domestic and international sales had a positive impact on the company's fast-growing profitability