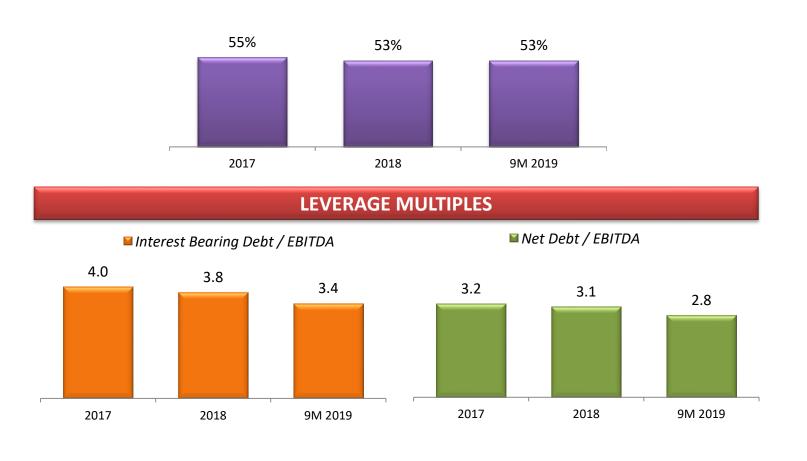

,090

#### Indonesian Textile Exports 2005-2019



200520062007200820092010201120122013201420152016201720182019 P



## **STRATEGY & PROJECTION IN 2019**

**Normalization of New Production** 

**Production and Operational Effeciency** 

Inovation for value added product development

**Development and enhancement for Human Resource** 

**Strengthening the Capital Structure and Liquidity** 





## **PERFORMANCE 9M 2019**





## FINANCIAL SUMMARY

The increase in domestic and international sales had a positive impact on the company's fast-growing profitability









## **BALANCE SHEET**

"The composition of the Company's balance sheet is getting stronger every year and this is expected to continue in the future".





## **CAPITAL STRUCTURE**

TOTAL INTEREST BEARING DEBT / TOTAL ASSETS











## SALES SEGMENTATION











## INDO DEFENCE EXHIBITION 2018 Nov 7 – Nov 10 2018





## **BY VICE PRESIDENT REPUBLIC OF INDONESIA**



## INAUGURATION OF FACTORY EXPANSION SUKOHARJO, 21 APRIL 2017



## **BY PRESIDENT REPUBLIC OF INDONESIA**



#### **Recently Acquired Companies**

#### BITRATEX

Started since 1979, one of the leading manufacture and exporters of finest quality spurn yarn in Indonesia. Manufacturing plant is located in Semarang, Central Java.

The Capacity is *165,000 spindle*.

3 different yarn spinning technologies:

- Ring Spinning
- Open end Spinning
- Vortex Spinning

Bitratex serves both international and domestic market, and export a major share of its production.



## PRIMAYUDHA MANDIRI JAYA

Established in 1997, started commercial production in 199