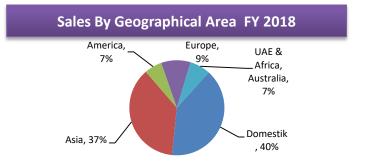

|                      |           |                                 | ECLA       | Eclat Textile Co. Ltd        | Knitwear | Taiwan  | 935                             |

Competitor Military Uniform (Domestic) : PT. APAC Inti Corpora (Bawen-SMG), PT. Mulia Knitting (Kalideres-JKT), PT. Daya Mekar Teksindo (Batu Jajar-West Java), PT. Yuntex (Bandung-West Java), and PT. Bhinneka Karya Manunggal (Karawang). Competitor Military Uniform (International) : Iturri (Spain), Fecca (Spain), Saintex (Belgium), Cooneen Watts & Stone (UK), Vaife (Holland), Kwintet Sverige (Holland), Oskar Pederson (Norway), and Sari Leo Mihob (France).



## **TEXTILE INDUSTRY OVERVIEW**

"With the rising labor cost in China and labor issues in Bangladesh, Indonesia now becoming more favorable place for investment"



# Sales By Geographical Area 9M 2019

#### EXPORT VALUE ACCORDING TO COMMODITIES ( in Million USD )

|                             | 2018                                                                                                 | Jan 2019   | Feb 2019      | Mar 2019 | Apr 2019 | May 2019 | Jun 2019     | Jul 2019 | Aug 2019 | Sep 2019 | YTD Sep<br>2019 |
|-----------------------------|------------------------------------------------------------------------------------------------------|------------|---------------|----------|----------|----------|--------------|----------|----------|----------|-----------------|
| Textile and Product Textile | 13,272                                                                                               | 1,199      | 1,068         | 1,124