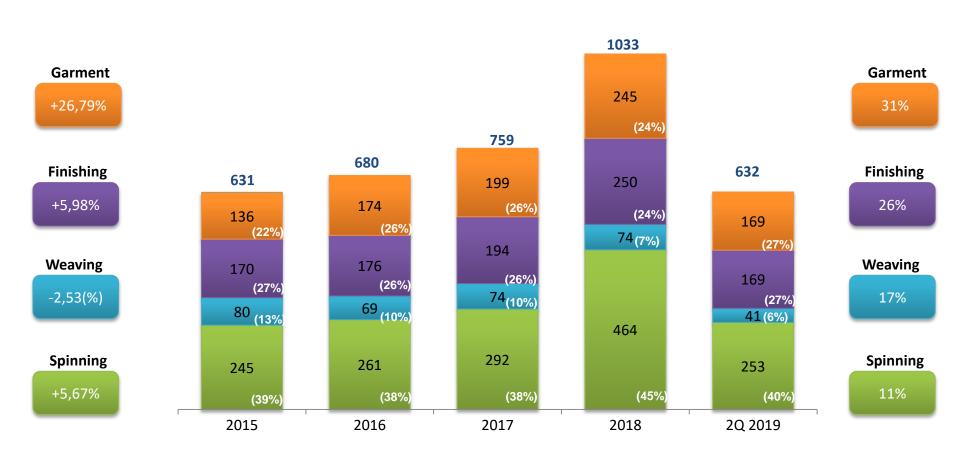

## **SALES SEGMENTATION**

**2014-17 SALES CAGR** 

#### **Total Gross Sales contribution by Segment**

GPM by SEGMENT (June 2019)