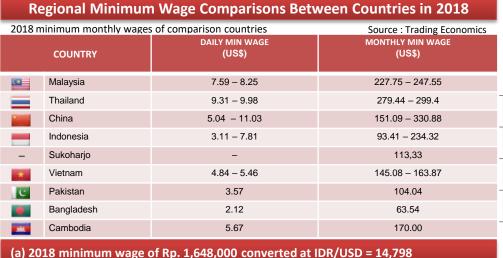

## **TEXTILE INDUSTRY OVERVIEW**

"With the rising labor cost in China and labor issues in Bangladesh, Indonesia now becoming more favorable place for investment"