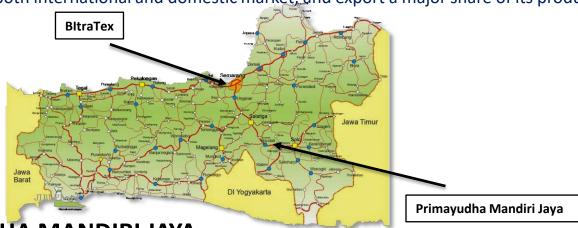

### **Recently Acquired Companies**

#### BITRATEX

Started since 1979, one of the leading manufacture and exporters of finest quality spurn yarn in Indonesia. Manufacturing plant is located in Semarang, Central Java.

The Capacity is 165,000 spindle.

3 different yarn spinning technologies:

- Ring Spinning
- Open end Spinning
- Vortex Spinning

Bitratex serves both international and domestic market, and export a major share of its production.

#### PRIMAYUDHA MANDIRI JAYA

Established in 1997, started commercial production in 1998. One of ten leading manufactures and exporters of fine quality spurn yarn.

The Capacity is 122,000 spindle.

Primayudha produce a wide variety of raw white spurn yarn. Located in Boyolali, Central Java, 60km from Semarang