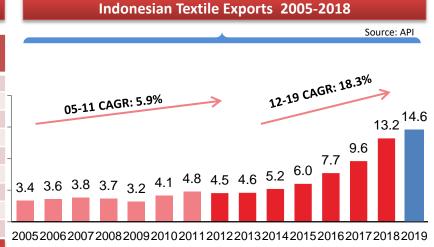

#### "Relative to its domestic competitor. Sritex is the market leader with 2Q 2019 US\$632 Million"

Sritex is in a fairly competitive position within the textile industry in Indonesia. According to the Indonesian Textile Association ("API"), the textile industry in Indonesia is still fragmented with 2,930 textile companies in 2014. According to the Ministry of Industry Indonesia, about 2,600 textile companies are still using machines older than 20 years, companies using newer machines are considered to have a greater competitive advantage and Sritex is one of the few companies that does.