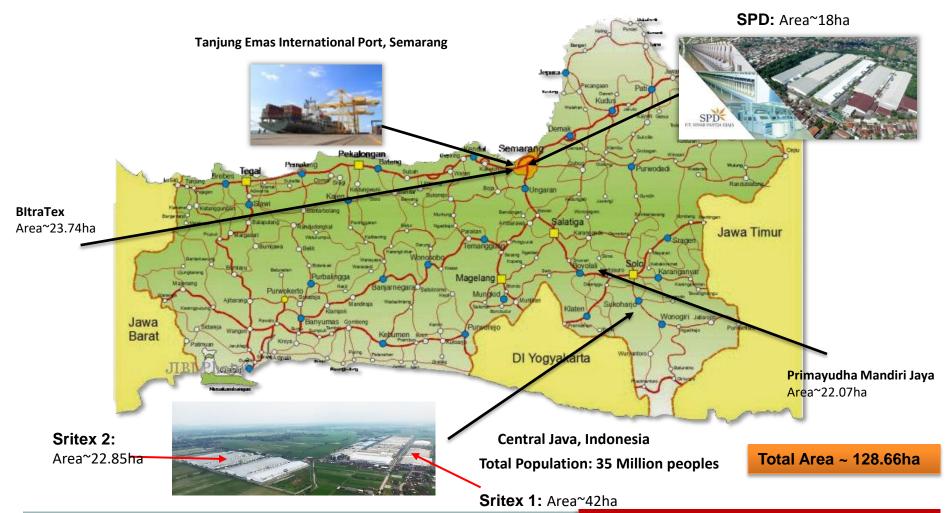

### STRATEGIC LOCATIONS

Unique competitive advantage through offering its customers integrated solutions supported by economic of scale, consistent high quality, shorter lead times, enhanced operational and cost efficiency, leading to competitive pricing policies.

Production facilities situated in a region with heavy focus on textiles and close proximity to low-cost and skilled workforce. And 2 hours to international port.

#### BITRATEX

Started since 1979, one of the leading manufacture and exporters of finest quality spurn yarn in Indonesia. Manufacturing plant is located in Semarang, Central Java.

The Capacity is 165,000 spindle.

3 different yarn spinning technologies:

- Ring Spinning
- Open end Spinning
- Vortex Spinning

Bitratex serves both international and domestic market, and export a major share of its production.

#### PRIMAYUDHA MANDIRI JAYA

Established in 1997, started commercial production in 1998. One of ten leading manufactures and exporters of fine quality spurn yarn.

The Capacity is 122,000 spindle.

Primayudha produce a wide variety of raw white spurn yarn. Located in Boyolali, Central Java, 60km from Semarang