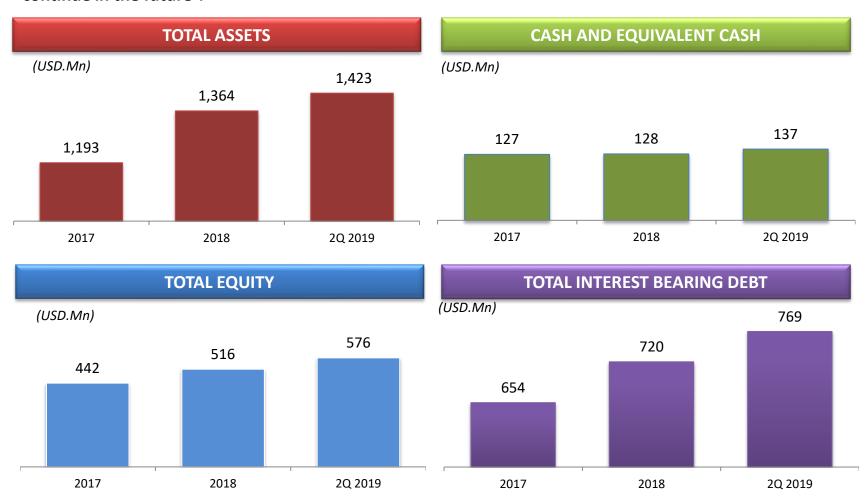

## **BALANCE SHEET**

"The composition of the Company's balance sheet is getting stronger every year and this is expected to continue in the future".