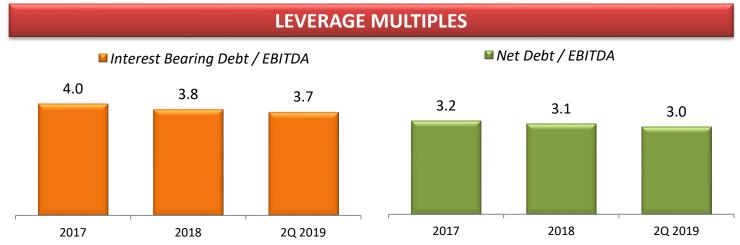

**

**Normalization of New Production** 

**Production and Operational Effeciency** 

Inovation for value added product development

**Development and enhancement for Human Resource** 

**Strengthening the Capital Structure and Liquidity** 



- Sales: + 10-15%
- Net Income: UPTO 10%



## **PERFORMANCE 2Q 2019**

Financial Summary

Balance Sheet

Capital Structure

• COGS Composition in 2Q 2019

• Sales Segmentation



## FINANCIAL SUMMARY

The increase in domestic and international sales had a positive impact on the company's fast-growing profitability





## **BALANCE SHEET**

"The composition of the Company's balance sheet is getting stronger every year and this is expected to continue in the future".





## **CAPITAL STRUCTURE**

## **TOTAL INTEREST BEARING DEBT / TOTAL ASSETS**







## **COGS COMPOSITIONS IN 2Q 2019**





## **SALES SEGMENTATION**

**2014-17 SALES CAGR** 

#### **Total Gross Sales contribution by Segment**

GPM by SEGMENT (June 2019)











## INDO DEFENCE EXHIBITION 2018 Nov 7 – 10 2018













## BY VICE PRESIDENT REPUBLIC OF INDONESIA



# INAUGURATION OF FACTORY EXPANSION SUKOHARJO, 21 APRIL 2017













## BY PRESIDENT REPUBLIC OF INDONESIA



### **Recently Acquired Companies**

#### BITRATEX

Started since 1979, one of the leading manufacture and exporters of finest quality spurn yarn in Indonesia. Manufacturing plant is located in Semarang, Central Java.

The Capacity is 165,000 spindle.

3 different yarn spinning technologies:

- Ring Spinning
- Open end Spinning
- Vortex Spinning

Bitratex serves both international and dom