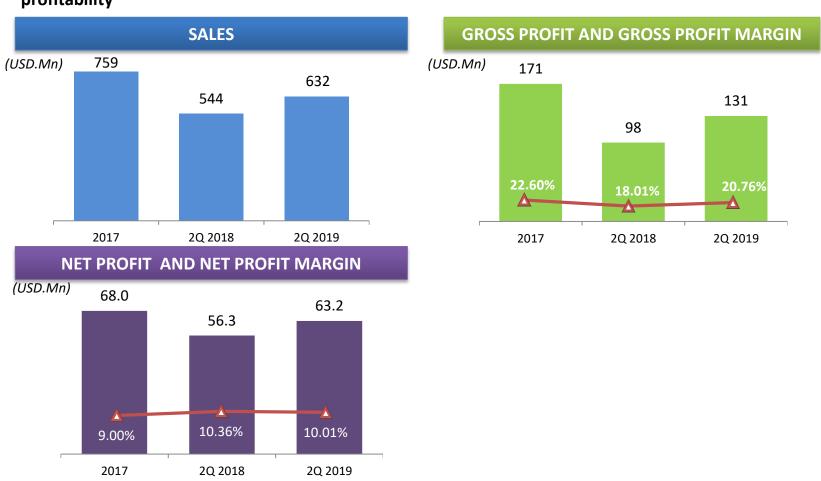

## FINANCIAL SUMMARY

The increase in domestic and international sales had a positive impact on the company's fast-growing profitability