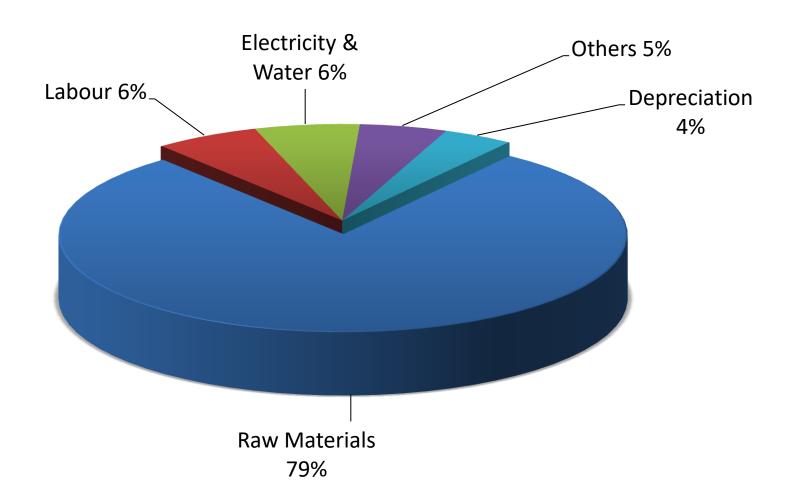

**Production and Operational Effeciency** 

Inovation for value added product development

**Development and enhancement for Human Resource** 

**Strengthening the Capital Structure and Liquidity** 



- Sales: + 10-15%
- Net Income: UPTO 10%



## **PERFORMANCE 2Q 2019**

Financial Summary

Balance Sheet

Capital Structure

• COGS Composition in 2Q 2019

• Sales Segmentation



## FINANCIAL SUMMARY

The increase in domestic and international sales had a positive impact on the company's fast-growing profitability





## **BALANCE SHEET**

"The composition of the Company's balance sheet is getting stronger every year and this is expected to continue in the future".





## **CAPITAL STRUCTURE**

## **TOTAL INTEREST BEARING DEBT / TOTAL ASSETS**







## **COGS COMPOSITIONS IN 2Q 2019**





## **SALES SEGMENTATION**

**2014-17 SALES CAGR** 

#### **Total Gross Sales contribution by Segment**

GPM by SEGMENT (June 2019)











## INDO DEFENCE EXHIBITION 2018 Nov 7 – 10 2018













## BY VICE PRESIDENT REPUBLIC OF INDONESIA



# INAUGURATION OF FACTORY EXPANSION SUKOHARJO, 21 APRIL 2017













## BY PRESIDENT REPUBLIC OF INDONESIA



### **Recently Acquired Companies**

#### BITRATEX

Started since 1979, one of the leading manufacture and exporters of finest quality spurn yarn in Indonesia. Manufacturing plant is located in Semarang, Central Java.

The Capacity is 165,000 spindle.

3 different yarn spinning technologies:

- Ring Spinning
- Open end Spinning
- Vortex Spinning

Bitratex serves both international and domestic market, and export a major share of