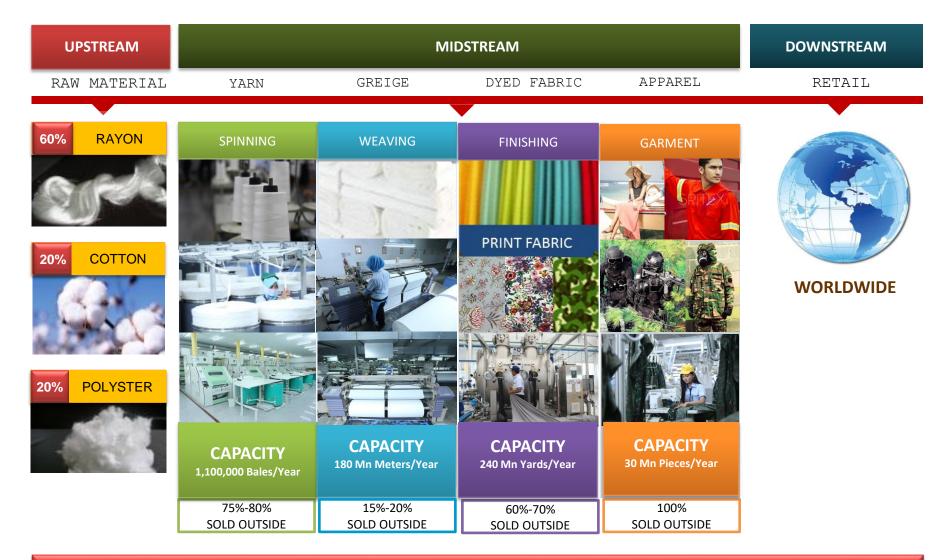

## A LEADER in SOUTHEAST ASIA'S TEXTILE INDUSTRY

PT Sri Rejeki Isman Tbk ("Sritex") is one of the largest vertically integrated textile companies in SE Asia, with operations across Spinning, Weaving, Finishing and Garment Manufacturing, located in Central Java, Indonesia.

Capacity 1,100,000 bales/year

#### **WEAVING**

Capacity 180 million metre/year

#### **FINISHING**

Capacity 240 million yards/year

#### **GARMENT**

Capacity 30 million pieces/year

# VERTICALLY INTEGRATED TEXTILE & GARMENT COMPANY

### STRATEGIC LOCATIONS

Unique competitive advantage through offering its customers integrated solutions supported by economic of scale, consistent high quality, shorter lead times, enhanced operational and cost efficiency, leading to competitive pricing policies.