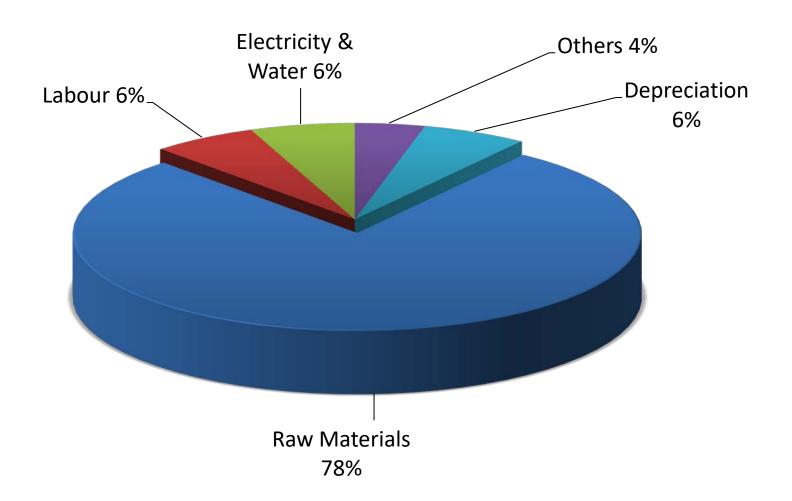

development

**Development and enhancement for Human Resource** 

Increase market share and economic of scale through opportunity in acquisition

**Strengthening the Capital Structure and Liquidity** 



• Sales: + 10-15%

• Net Income: 10-15%



## **PERFORMANCE FY 2018**

Financial Summary

Balance Sheet

Capital Structure

• COGS Composition in FY 2018

• Sales Segmentation



## FINANCIAL SUMMARY

The increase in domestic and international sales had a positive impact on the company's fast-growing profitability





## **BALANCE SHEET**

"The composition of the Company's balance sheet is getting stronger every year and this is expected to continue in the future".





## **CAPITAL STRUCTURE**

## **TOTAL INTEREST BEARING DEBT / TOTAL ASSETS**







## **COGS COMPOSITIONS IN FY 2018**





## **SALES SEGMENTATION**

**2014-17 SALES CAGR** 

#### **Total Gross Sales contribution by Segment**

GPM by SEGMENT (2018)











## **INDO DEFENCE EXHIBITION 2018**















BY VICE PRESIDENT REPUBLIC OF INDONESIA



# INAUGURATION OF FACTORY EXPANSION SUKOHARJO, 21 APRIL 2017













## BY PRESIDENT REPUBLIC OF INDONESIA



### **Recently Acquired Companies**

#### BITRATEX

Started since 1979, one of the leading manufacture and exporters of finest quality spurn yarn in Indonesia. Manufacturing plant is located in Semarang, Central Java.

The Capacity is 165,000 spindle.

3 different yarn spinning technologies:

- Ring Spinning
- Open end Spinning
- Vortex Spinning

Bitratex serves both international and domestic market, and export a major share of its production.