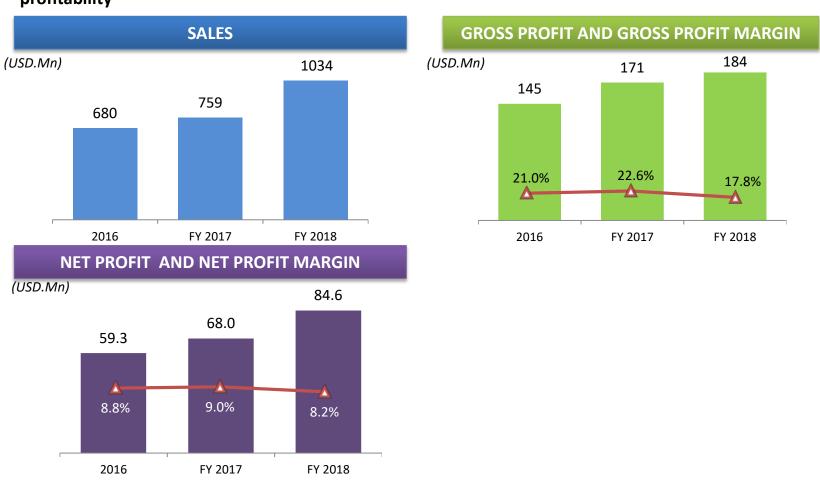

## FINANCIAL SUMMARY

The increase in domestic and international sales had a positive impact on the company's fast-growing profitability