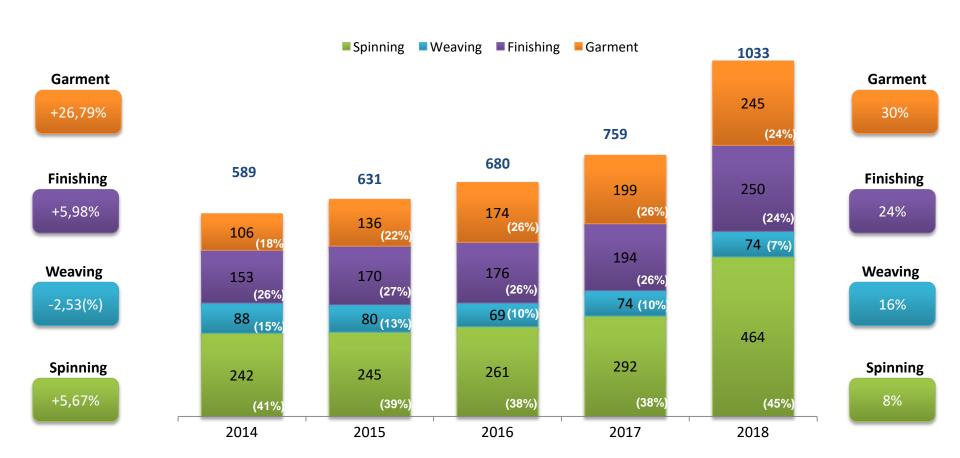

## **SALES SEGMENTATION**

**2014-17 SALES CAGR** 

#### **Total Gross Sales contribution by Segment**

GPM by SEGMENT (2018)