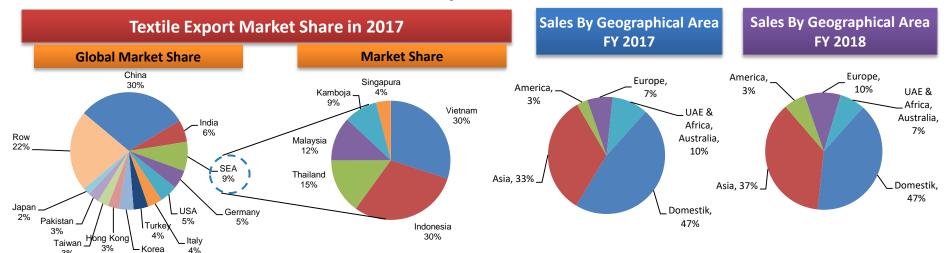

## **TEXTILE INDUSTRY OVERVIEW**

"With the rising labor cost in China and labor issues in Bangladesh, Indonesia now becoming more favorable place for investment"

| 2018 minimum monthly wages |            | of comparison countries  DAILY MIN WAGE  (US\$) | Source : Trading Economics<br>MONTHLY MIN WAGE<br>(US\$) |  |
|----------------------------|------------|-------------------------------------------------|----------------------------------------------------------|--|
|                            | Malaysia   | 7.59 – 8.25                                     | 227.75 – 247.55                                          |  |
|                            | Thailand   | 9.31 – 9.98                                     | 279.44 – 299.4                                           |  |
| •3                         | China      | 5.04 - 11.03                                    | 151.09 – 330.88                                          |  |
|                            | Indonesia  | 3.11 – 7.81                                     | 93.41 – 234.32                                           |  |
| -                          | Sukoharjo  | -                                               | 113,33                                                   |  |
| *                          | Vietnam    | 4.84 – 5.46                                     | 145.08 – 163.87                                          |  |
| C                          | Pakistan   | 3.57                                            | 104.04                                                   |  |
|                            | Bangladesh | 2.12                                            | 63.54                                                    |  |
| MAL                        | Cambodia   | 5.67                                            | 170.00                                                   |  |

**Indonesian Textile Exports 2003-2017** 