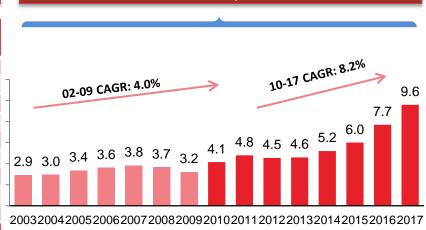

|  |
| -                          | Sukoharjo  | -                                               | 113,33                                                   |  |
| *                          | Vietnam    | 4.84 – 5.46                                     | 145.08 – 163.87                                          |  |
| C                          | Pakistan   | 3.57                                            | 104.04                                                   |  |
|                            | Bangladesh | 2.12                                            | 63.54                                                    |  |
| MAL                        | Cambodia   | 5.67                                            | 170.00                                                   |  |



**Indonesian Textile Exports 2003-2017** 



## STRATEGY & PROJECTION IN 2019

**Normalization of New Production** 

**Production and Operational Effeciency** 

Inovation for value added product development

**Development and enhancement for Human Resource** 

Increase market share and economic of scale through opportunity in acquisition

**Strengthening the Capital Structure and Liquidity** 



• Sales: + 10-15%

• Net Income: 10-15%



## **PERFORMANCE FY 2018**

Financial Summary

Balance Sheet

Capital Structure

• COGS Composition in FY 2018

• Sales Segmentation



## FINANCIAL SUMMARY

The increase in domestic and international sales had a positive impact on the company's fast-growing profitability





## **BALANCE SHEET**

"The composition of the Company's balance sheet is getti