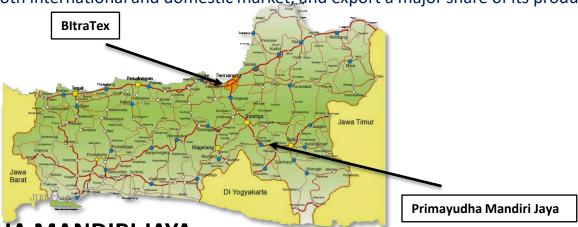

### **Recently Acquired Companies**

#### BITRATEX

Started since 1979, one of the leading manufacture and exporters of finest quality spurn yarn in Indonesia. Manufacturing plant is located in Semarang, Central Java.

The Capacity is 165,000 spindle.

3 different yarn spinning technologies:

- Ring Spinning
- Open end Spinning
- Vortex Spinning

Bitratex serves both international and domestic market, and export a major share of its production.

### PRIMAYUDHA MANDIRI JAYA

Established in 1997, started commercial production in 1998. One of ten leading manufactures and exporters of fine quality spurn yarn.

The Capacity is 122,000 spindle.

Primayudha produce a wide variety of raw white spurn yarn. Located in Boyolali, Central Java, 60km from Semarang