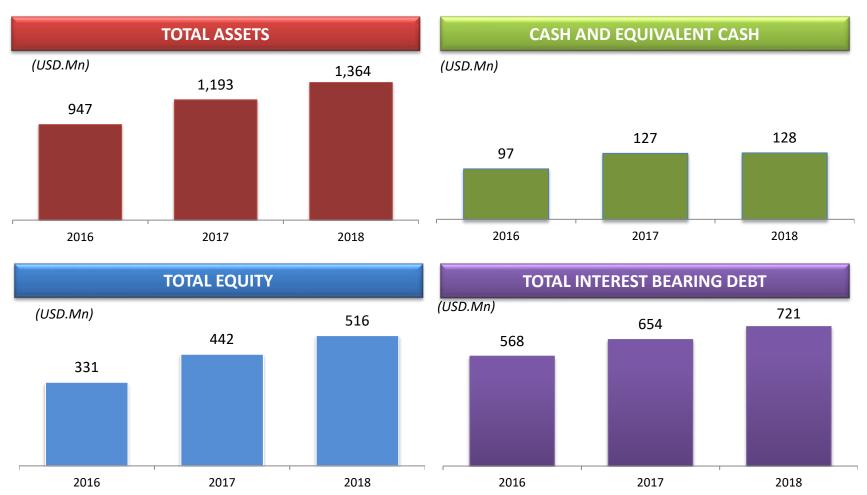

## **PERFORMANCE FY 2018**

Financial Summary

Balance Sheet

Capital Structure

• COGS Composition in FY 2018

• Sales Segmentation

## FINANCIAL SUMMARY

The increase in domestic and international sales had a positive impact on the company's fast-growing profitability

## **BALANCE SHEET**

"The composition of the Company's balance sheet is getting stronger every year and this is expected to continue in the future".