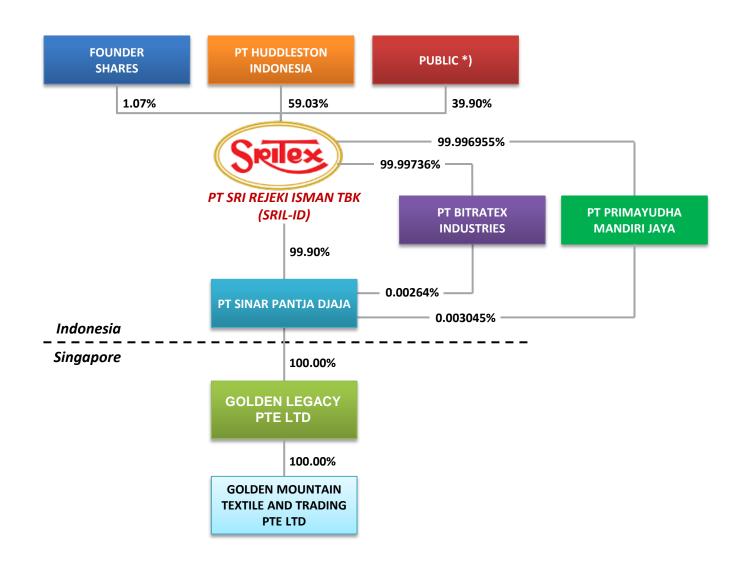

*Bisnis** Indonesia Award 2018



Founded by H.M. Lukminto as a traditional trading company in Pasar Klewer. Solo. The textile center market in central java

1966

1968

NATO and the German army.

1997

1994





## **BOARD OF COMMISIONERS AND DIRECTORS**



#### **BOARD OF COMMISIONERS**

- Hj. Susyana
- Prof. Dr. Ir. Sudjarwadi, M.Eng, Ph.D Independent Commissioner President Commissioner
- Megawati Commissioner



#### **BOARD OF DIRECTORS**

- Iwan Setiawan Lukminto President Director
- Iwan Kurniawan Lukminto Vice President Director
- Dr. M. Nasir Tamara Tamimi Independent Director
- Allan Moran Severino Director of Finance
- **Eddy Prasetyo** Salim Director of Operations
- Arief Halim Director of Marketing
- Karunakaran Ramamoorthy Director of Productions



## **COMPANY STRUCTURE**





## **BUSINESS OVERVIEW**

Customers
 Competitors
 Textile Industry Overview



## **CUSTOMERS**

"Sritex has a broad and diversified network of customers both domestic and international level"





#### **FABRIC**

Sritex high-quality fabric is both extremely comfortable and classy. It is a reputable brand within a competitive fashion industry.







#### Garment

#### **Fashion**

Sritex's flexibility allows penetration into the international fashion market, with many leading international players as its clients





Walmart















































#### **Uniform - Corporate**

Sritex also manufactures uniforms for Indonesian companies, for work-wear international companies and also uniforms for government agencies





















Maybank











#### *