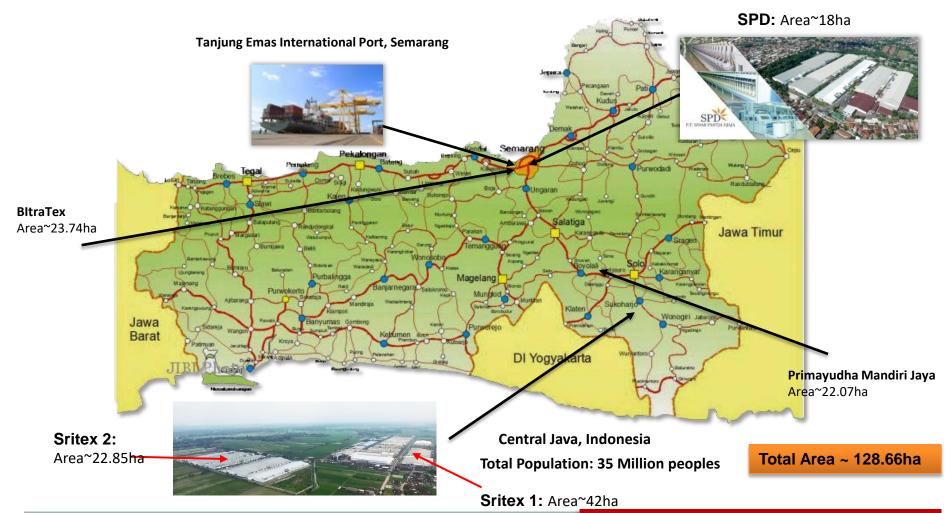

### STRATEGIC LOCATIONS

Unique competitive advantage through offering its customers integrated solutions supported by economic of scale, consistent high quality, shorter lead times, enhanced operational and cost efficiency, leading to competitive pricing policies.

Production facilities situated in a region with heavy focus on textiles and close proximity to low-cost and skilled workforce. And 2 hours to international port.

### **Recently Acquired Companies**

#### BITRATEX

Started since 1979, one of the leading manufacture and exporters of finest quality spurn yarn in Indonesia. Manufacturing plant is located in Semarang, Central Java.

The Capacity is 165,000 spindle.

### PRIMAYUDHA MANDIRI JAYA

Established in 1997, started commercial production in 1998. One of ten leading manufactures and exporters of fine quality spurn yarn.

The Capacity is 122,000 spindle.

Primayudha produce a wide variety of raw white spurn yarn. Located in Boyolali, Central Java, 60km from Semarang