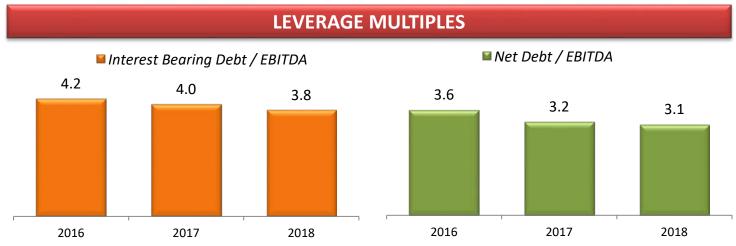

cy** 

Inovation for value added product development

**Development and enhancement for Human Resource** 

Increase market share and economic of scale through opportunity in acquisition

**Strengthening the Capital Structure and Liquidity** 



• Sales: + 10-15%

• Net Income: 10-15%



## **PERFORMANCE FY 2018**

Financial Summary

Balance Sheet

Capital Structure

• COGS Composition in FY 2018

• Sales Segmentation



## FINANCIAL SUMMARY

The increase in domestic and international sales had a positive impact on the company's fast-growing profitability





## **BALANCE SHEET**

"The composition of the Company's balance sheet is getting stronger every year and this is expected to continue in the future".





## **CAPITAL STRUCTURE**

## **TOTAL INTEREST BEARING DEBT / TOTAL ASSETS**







## **COGS COMPOSITIONS IN FY 2018**





## **SALES SEGMENTATION**

**2014-17 SALES CAGR** 

#### **Total Gross Sales contribution by Segment**

GPM by SEGMENT (2018)











## **INDO DEFENCE EXHIBITION 2018**















BY VICE PRESIDENT REPUBLIC OF INDONESIA



# INAUGURATION OF FACTORY EXPANSION SUKOHARJO, 21 APRIL 2017













## BY PRESIDENT REPUBLIC OF INDONESIA



### **Recently Acquired Companies**

#### BITRATEX

Started since 1979, one of the leading manufacture and exporters of finest quality spurn yarn in Indonesia. Manufacturing plant is located in Semarang, Central Java.

The Capacity is 165,000 spindle.

3 different yarn spinning technologies:

- Ring Spinning
- Open end Spinning
- Vortex Spinning

Bitratex serves both international and domestic market, and