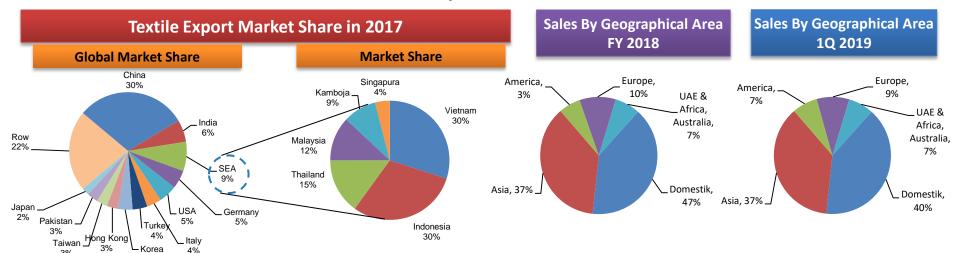

#### "Relative to its domestic competitor. Sritex is the market leader with FY 2018 US\$ 1,003.9 Million"

Sritex is in a fairly competitive position within the textile industry in Indonesia. According to the Indonesian Textile Association ("API"), the textile industry in Indonesia is still fragmented with 2,930 textile companies in 2014. According to the Ministry of Industry Indonesia, about 2,600 textile companies are still using machines older than 20 years, companies using newer machines are considered to have a greater competitive advantage and Sritex is one of the few companies that does.

## **SALES SEGMENTATION**

**2014-17 SALES CAGR** 

#### **Total Gross Sales contribution by Segment**

GPM by SEGMENT (2018)