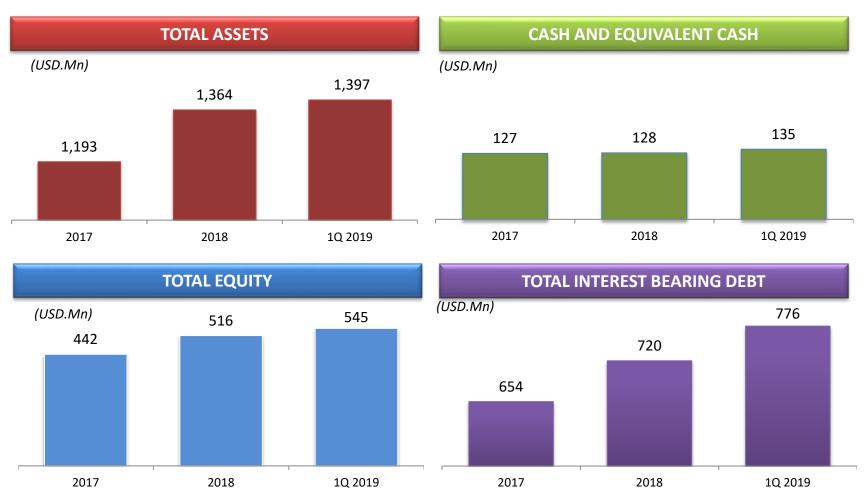

## **BALANCE SHEET**

"The composition of the Company's balance sheet is getting stronger every year and this is expected to continue in the future".

## **CAPITAL STRUCTURE**