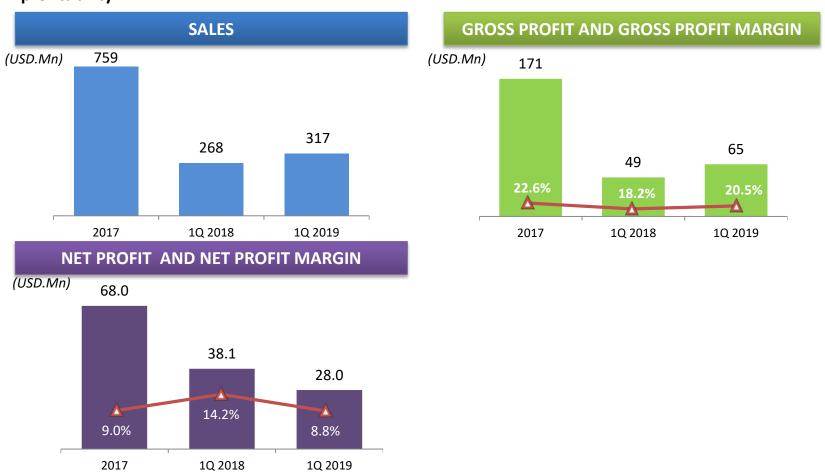

# FINANCIAL SUMMARY

The increase in domestic and international sales had a positive impact on the company's fast-growing profitability