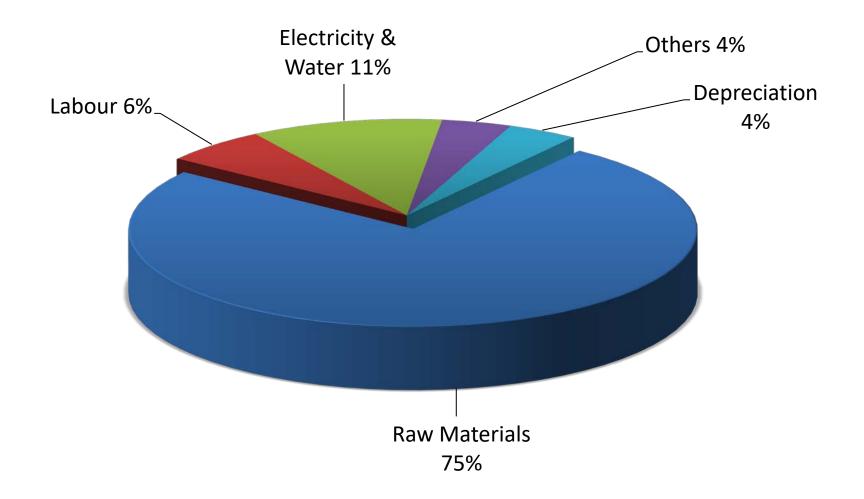

ct development

**Development and enhancement for Human Resource** 

Increase market share and economic of scale through opportunity in acquisition

**Strengthening the Capital Structure and Liquidity** 



• Sales: + 10-15%

• Net Income: 10-15%



# **PERFORMANCE 1Q 2019**

Financial Summary

Balance Sheet

Capital Structure

• COGS Composition in 1Q 2019

• Sales Segmentation



# FINANCIAL SUMMARY

The increase in domestic and international sales had a positive impact on the company's fast-growing profitability





## **BALANCE SHEET**

"The composition of the Company's balance sheet is getting stronger every year and this is expected to continue in the future".





## **CAPITAL STRUCTURE**

## **TOTAL INTEREST BEARING DEBT / TOTAL ASSETS**







# **COGS COMPOSITIONS IN 1Q 2019**





## **SALES SEGMENTATION**

**2014-17 SALES CAGR** 

#### **Total Gross Sales contribution by Segment**

GPM by SEGMENT (2018)











# **INDO DEFENCE EXHIBITION 2018**















BY VICE PRESIDENT REPUBLIC OF INDONESIA



# INAUGURATION OF FACTORY EXPANSION SUKOHARJO, 21 APRIL 2017













# BY PRESIDENT REPUBLIC OF INDONESIA



## **Recently Acquired Companies**

### BITRATEX

Started since 1979, one of the leading manufacture and exporters of finest quality spurn yarn in Indonesia. Manufacturing plant is located in Semarang, Central Java.

The Capacity is 165,000 spindle.

3 different yarn spinning technologies:

- Ring Spinning
- Open end Spinning
- Vortex Spinning

Bitratex serves both international and domestic market, and export a major share of its production.



##