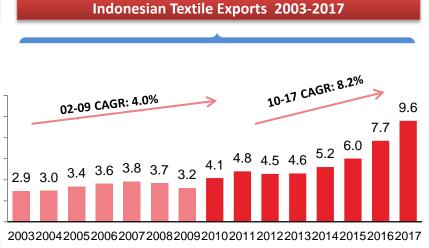

# **TEXTILE INDUSTRY OVERVIEW**

"With the rising labor cost in China and labor issues in Bangladesh, Indonesia now becoming more favorable place for investment"

| Regional Minimum Wage Comparisons Between Countries in 2018             |            |                          |                            |  |  |
|-------------------------------------------------------------------------|------------|--------------------------|----------------------------|--|--|
| 2018 minimum monthly wages of comparison countries Source : Trading Eco |            |                          | Source : Trading Economics |  |  |
| COUNTRY                                                                 |            | DAILY MIN WAGE<br>(US\$) | MONTHLY MIN WAGE<br>(US\$) |  |  |
|                                                                         | Malaysia   | 7.59 – 8.25              | 227.75 – 247.55            |  |  |
|                                                                         | Thailand   | 9.31 – 9.98              | 279.44 – 299.4             |  |  |
| *3                                                                      | China      | 5.04 - 11.03             | 151.09 – 330.88            |  |  |
|                                                                         | Indonesia  | 3.11 – 7.81              | 93.41 – 234.32             |  |  |
| -                                                                       | Sukoharjo  | -                        | 113,33                     |  |  |
| *                                                                       | Vietnam    | 4.84 – 5.46              | 145.08 – 163.87            |  |  |
| C                                                                       | Pakistan   | 3.57                     | 104.04                     |  |  |
|                                                                         | Bangladesh | 2.12                     | 63.54                      |  |  |
| MAL                                                                     | Cambodia   | 5.67                     | 170.00                     |  |  |
| (a) 2018 minimum wage of Rp. 1,648,000 converted at IDR/USD = 14,798    |            |                          |                            |  |  |