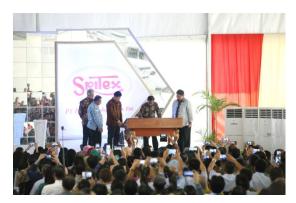

# INAUGURATION OF FACTORY EXPANSION SUKOHARJO, 21 APRIL 2017

# BY PRESIDENT REPUBLIC OF INDONESIA