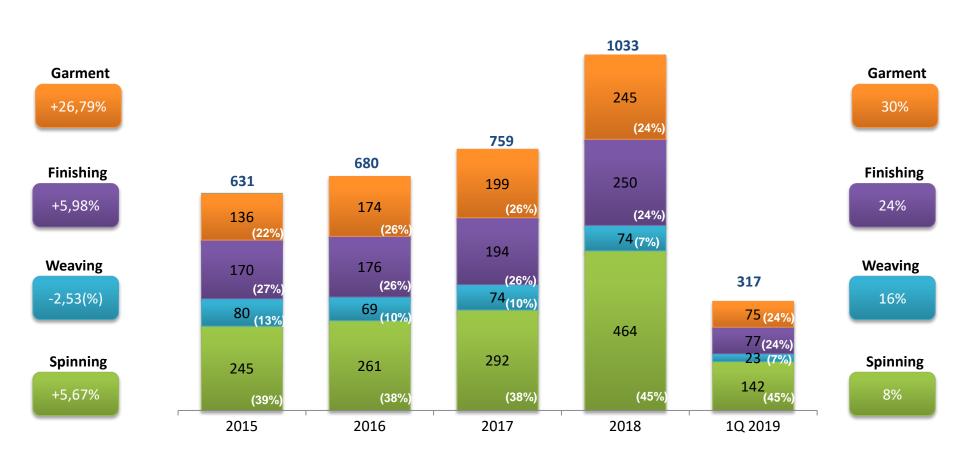

## **SALES SEGMENTATION**

**2014-17 SALES CAGR** 

#### **Total Gross Sales contribution by Segment**

GPM by SEGMENT (2018)