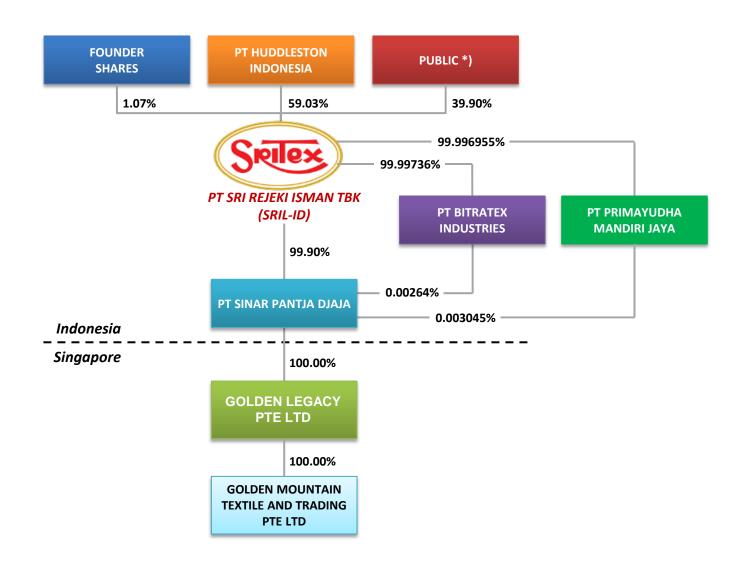

**Bisnis** Indonesia Award 2018



Founded by H.M. Lukminto as a traditional trading company in Pasar Klewer. Solo. The textile center market in central java

1966

1968

NATO and the German army.

1997

1994





# **BOARD OF COMMISIONERS AND DIRECTORS**



#### **BOARD OF COMMISIONERS**

- Hj. Susyana
- Prof. Dr. Ir. Sudjarwadi, M.Eng, Ph.D Independent Commissioner President Commissioner
- Megawati Commissioner



#### **BOARD OF DIRECTORS**

- Iwan Setiawan Lukminto President Director
- Iwan Kurniawan Lukminto Vice President Director
- Dr. M. Nasir Tamara Tamimi Independent Director
- Allan Moran Severino Director of Finance
- **Eddy Prasetyo** Salim Director of Operations
- Arief Halim Director of Marketing
- Karunakaran Ramamoorthy Director of Productions



## **COMPANY STRUCTURE**





# **BUSINESS OVERVIEW**

Customers
 Competitors
 Textile Industry Overview



## **CUSTOMERS**

"Sritex has a broad and diversified network of customers both domestic and international level"





#### **FABRIC**

Sritex high-quality fabric is both extremely comfortable and classy. It is a reputable brand within a competitive fashion industry.







#### Garment

#### **Fashion**

Sritex's flexibility allows penetration into the international fashion market, with many leading international players as its clients





Walmart















































### **Uniform - Corporate**

Sritex also manufactures uniforms for Indonesian companies, for work-wear international companies and also uniforms for government agencies





















Maybank











## **Uni