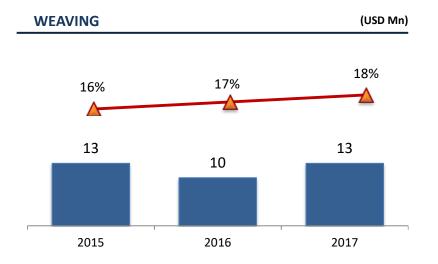

oduct development

**Development and enhancement for Human Resource** 

Increase market share and economic of scale through opportunity in acquisition

Strengthening the Capital Structure and Liquidity





# **PERFORMANCE FY 2017**





The increase in domestic and international sales had a positive impact on the company's fast-growing profitability with a CAGR of 8%





# **BALANCE SHEET**

"The composition of the Company's balance sheet is getting stronger every year and this is expected to continue in the future".





# **CAPITAL STRUCTURE**

TOTAL INTEREST BEARING DEBT / TOTAL ASSETS



#### **LEVERAGE MULTIPLES**

#### Interest Bearing Debt / EBITDA

Net Debt / EBITDA

3.2

2017





## **COGS COMPOSITIONS IN FY 2017**





# SALES SEGMENTATION





## **GP & GPM SEGMENTATION**

















# INAUGURATION OF FACTORY EXPANSION SUKOHARJO, 21 APRIL 2017



Video : www.sritex.co.id/video-gallery

# **BY PRESIDENT REPUBLIC OF INDONESIA**



### **Recently Acquired Companies**

### BITRATEX

Started since 1979, one of the leading manufacture and exporters of finest quality spurn yarn in Indonesia. Manufacturing plant is located in Semarang, Central Java.

The Capacity is *165,000 spindle*.

3 different yarn spinning technologies:

- Ring Spinning
- Open end Spinning
- Vortex Spinning

Bitratex serves both international and domestic market, and export a major share of its production.



### PRIMAYUDHA MANDIRI JAYA

Established in 1997, started commercial production in 1998. One of ten leading manufactures and exporters of fine quality spurn yarn.

The Capacity is 122,0