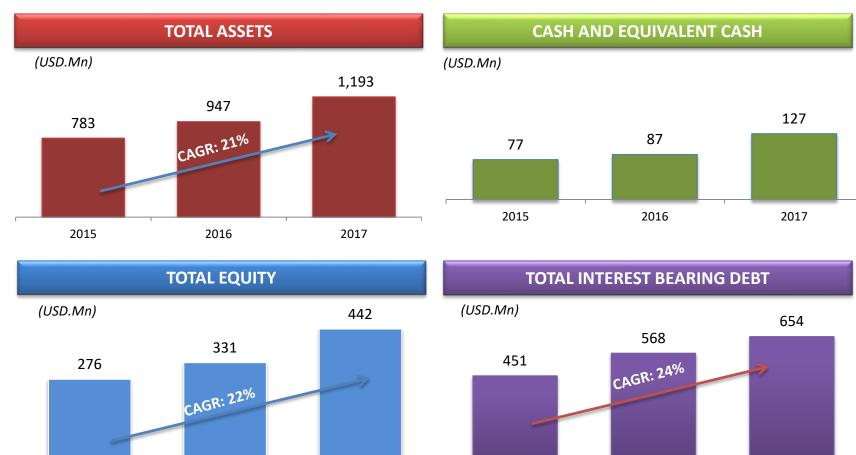

# **PERFORMANCE FY 2017**

The increase in domestic and international sales had a positive impact on the company's fast-growing profitability with a CAGR of 8%

# **BALANCE SHEET**

"The composition of the Company's balance sheet is getting stronger every year and this is expected to continue in the future".

# **CAPITAL STRUCTURE**

TOTAL INTEREST BEARING DEBT / TOTAL ASSETS