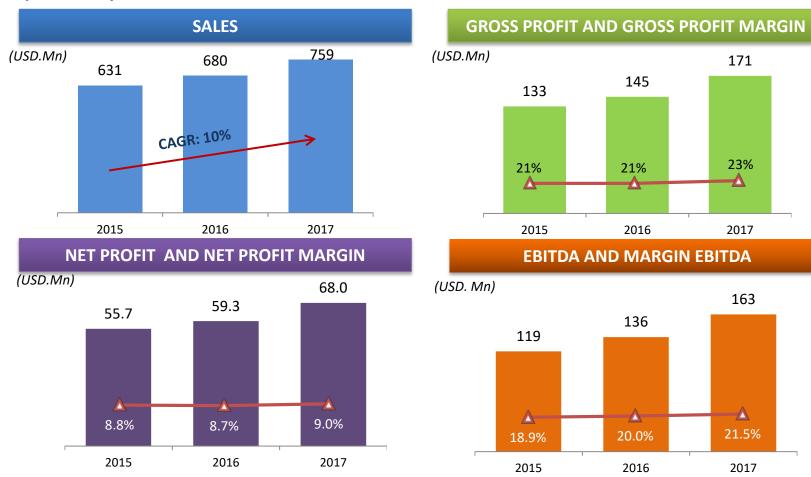

# **PERFORMANCE FY 2017**

The increase in domestic and international sales had a positive impact on the company's fast-growing profitability with a CAGR of 8%