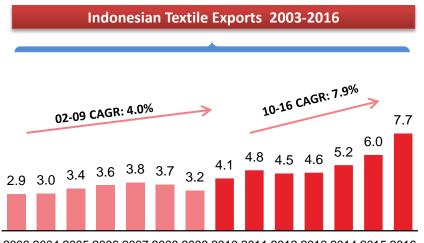

(a) 2017 minimum wage of Rp. 1,513,000 converted at IDR/USD = 13,351

2003 2004 2005 2006 2007 2008 2009 2010 2011 2012 2013 2014 2015 2016