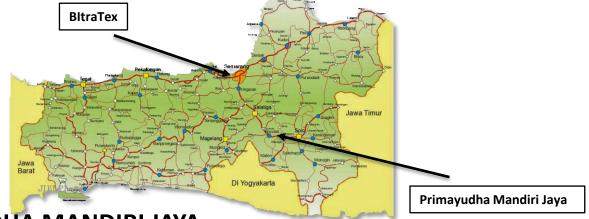

### **Recently Acquired Companies**

### BITRATEX

Started since 1979, one of the leading manufacture and exporters of finest quality spurn yarn in Indonesia. Manufacturing plant is located in Semarang, Central Java.

The Capacity is *165,000 spindle*.

### PRIMAYUDHA MANDIRI JAYA

Established in 1997, started commercial production in 1998. One of ten leading manufactures and exporters of fine quality spurn yarn.

The Capacity is 122,000 spindle.

Primayudha produce a wide variety of raw white spurn yarn. Located in Boyolali, Central Java, 60km from Semarang