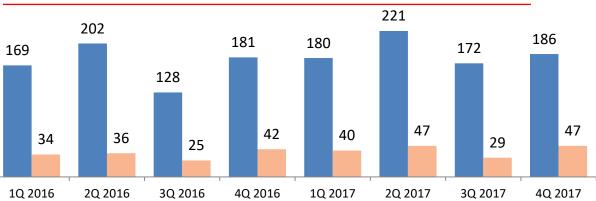

# **STRATEGY IN 2017**

**2017 Strategic Focus Quarterly Revenue and EBITDA YoY Growth** Normalization of New Production 169 **Production and Operational Effeciency** Inovation for value added product development **Development and enhancement for Human Resource Strengthening the Capital Structure** and Liquidity 14.9 • Sales: + 8-12% • Net Income: 8-12%

### **Quarterly CAPEX**

Significant EBITDA and Revenue Growth over the past quarters as expansion capacity came on stream.

CAPEX has normalized in 2017, CAPEX of USD 7.2 Mn for 4Q 2017.