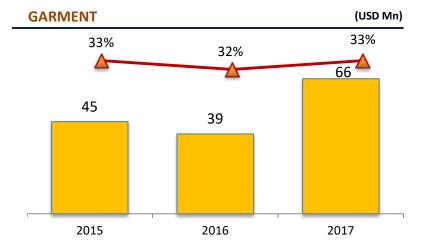

t development

**Development and enhancement for Human Resource** 

Increase market share and economic of scale through opportunity in acquisition

Strengthening the Capital Structure and Liquidity





# **PERFORMANCE FY 2017**





The increase in domestic and international sales had a positive impact on the company's fast-growing profitability with a CAGR of 8%





# **BALANCE SHEET**

"The composition of the Company's balance sheet is getting stronger every year and this is expected to continue in the future".





# **CAPITAL STRUCTURE**

TOTAL INTEREST BEARING DEBT / TOTAL ASSETS



#### **LEVERAGE MULTIPLES**

#### Interest Bearing Debt / EBITDA

Net Debt / EBITDA

3.2

2017





## **COGS COMPOSITIONS IN FY 2017**





# SALES SEGMENTATION





## **GP & GPM SEGMENTATION**

















# INAUGURATION OF FACTORY EXPANSION SUKOHARJO, 21 APRIL 2017



Video : www.sritex.co.id/video-gallery

# **BY PRESIDENT REPUBLIC OF INDONESIA**



### **Recently Acquired Companies**

### BITRATEX

Started since 1979, one of the leading manufacture and exporters of finest quality spurn yarn in Indonesia. Manufacturing plant is located in Semarang, Central Java.

The Capacity is *165,000 spindle*.

3 different yarn spinning technologies:

- Ring Spinning
- Open end Spinning
- Vortex Spinning

Bitratex serves both international and domestic market, and export a major share of its production.



### PRIMAYUDHA MANDIRI JAYA

Established in 1997, started commercial production in 1998. One of ten leading manufactures and exporters of fine quality spurn yarn.

The Capacity is 122,000 s