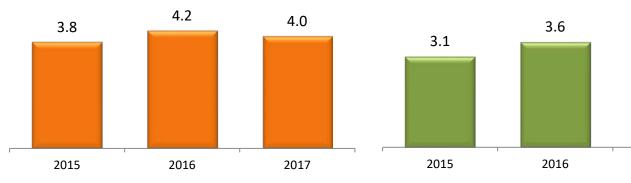

#### **LEVERAGE MULTIPLES**

#### Interest Bearing Debt / EBITDA

Net Debt / EBITDA

3.2

2017