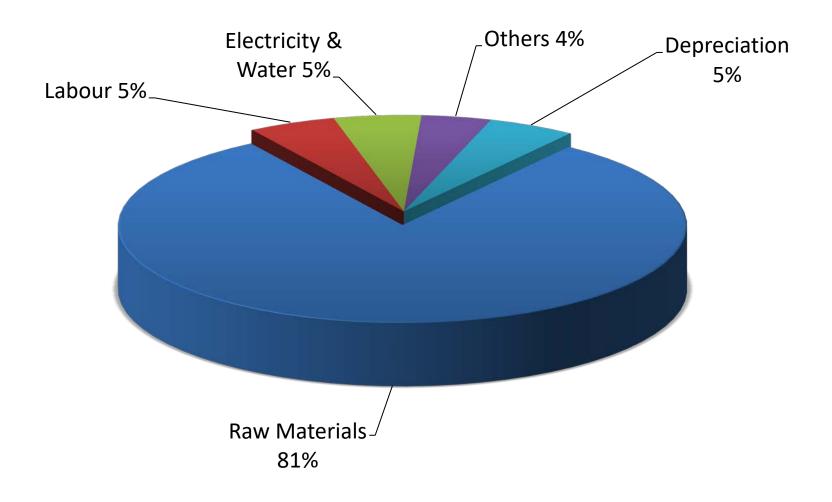

on and Operational Effeciency** 

Inovation for value added product development

**Development and enhancement for Human Resource** 

Increase market share and economic of scale through opportunity in acquisition

Strengthening the Capital Structure and Liquidity





# **PERFORMANCE FY 2017**





The increase in domestic and international sales had a positive impact on the company's fast-growing profitability with a CAGR of 8%





# **BALANCE SHEET**

"The composition of the Company's balance sheet is getting stronger every year and this is expected to continue in the future".





# **CAPITAL STRUCTURE**

TOTAL INTEREST BEARING DEBT / TOTAL ASSETS



#### **LEVERAGE MULTIPLES**

#### Interest Bearing Debt / EBITDA

Net Debt / EBITDA

3.2

2017





## **COGS COMPOSITIONS IN FY 2017**





# SALES SEGMENTATION





## **GP & GPM SEGMENTATION**

















# INAUGURATION OF FACTORY EXPANSION SUKOHARJO, 21 APRIL 2017



Video : www.sritex.co.id/video-gallery

# **BY PRESIDENT REPUBLIC OF INDONESIA**



### **Recently Acquired Companies**

### BITRATEX

Started since 1979, one of the leading manufacture and exporters of finest quality spurn yarn in Indonesia. Manufacturing plant is located in Semarang, Central Java.

The Capacity is *165,000 spindle*.

3 different yarn spinning technologies:

- Ring Spinning
- Open end Spinning
- Vortex Spinning

Bitratex serves both international and domestic market, and export a major share of its production.



### PRIMAYUDHA MANDIRI JAYA

Established in 1997, started commercial production in 1998. One of ten leading manufactures an