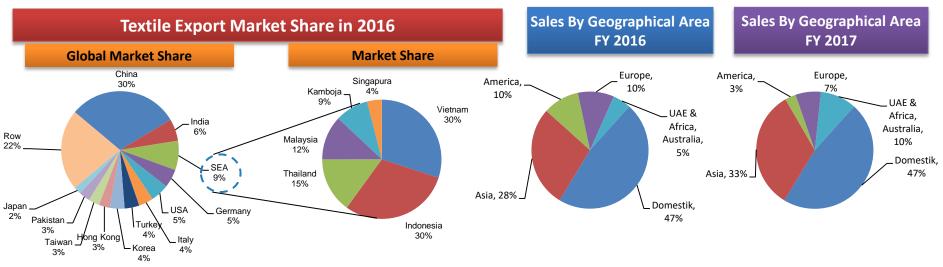

# **PERFORMANCE FY 2017**

The increase in domestic and international sales had a positive impact on the company's fast-growing profitability with a CAGR of 8%

# SALES SEGMENTATION