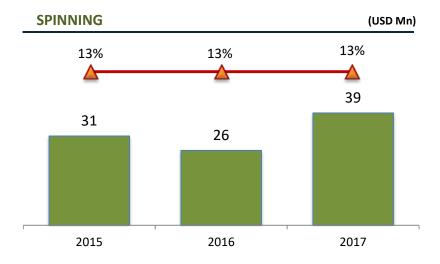

product development

**Development and enhancement for Human Resource** 

Increase market share and economic of scale through opportunity in acquisition

Strengthening the Capital Structure and Liquidity





# **PERFORMANCE FY 2017**





The increase in domestic and international sales had a positive impact on the company's fast-growing profitability with a CAGR of 8%





# **BALANCE SHEET**

"The composition of the Company's balance sheet is getting stronger every year and this is expected to continue in the future".





# **CAPITAL STRUCTURE**

TOTAL INTEREST BEARING DEBT / TOTAL ASSETS



#### **LEVERAGE MULTIPLES**

#### Interest Bearing Debt / EBITDA

Net Debt / EBITDA

3.2

2017





## **COGS COMPOSITIONS IN FY 2017**





# SALES SEGMENTATION





## **GP & GPM SEGMENTATION**

















# INAUGURATION OF FACTORY EXPANSION SUKOHARJO, 21 APRIL 2017



Video : www.sritex.co.id/video-gallery

# **BY PRESIDENT REPUBLIC OF INDONESIA**



### **Recently Acquired Companies**

### BITRATEX

Started since 1979, one of the leading manufacture and exporters of finest quality spurn yarn in Indonesia. Manufacturing plant is located in Semarang, Central Java.

The Capacity is *165,000 spindle*.

3 different yarn spinning technologies:

- Ring Spinning
- Open end Spinning
- Vortex Spinning

Bitratex serves both international and domestic market, and export a major share of its production.



### PRIMAYUDHA MANDIRI JAYA

Established in 1997, started commercial production in 1998. One of ten leading manufactures and exporters of fine quality spurn yarn.

The Capacity is 122