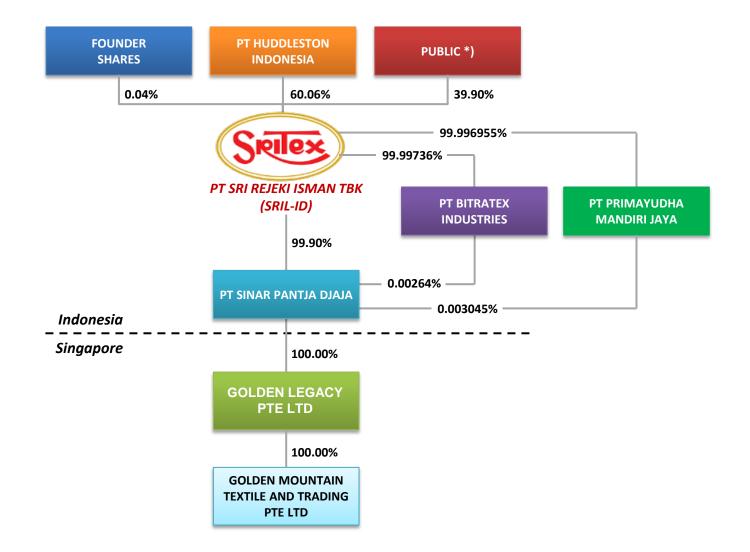

Present

Warta Ekonomi

& Textile

Market 2017

Most Powerfull Companies 2017

Category Textile & Garment from

Top Emiten 2017 Sector Garment

from TOP Capital



### **BOARD OF COMMISIONERS AND DIRECTORS**



#### **BOARD OF COMMISIONERS**

Hj. Susyana President Commissioner

Prof. Dr. Ir. Sudjarwadi, M.Eng, Ph.D Independent Commissioner

2 Commissioner



#### **BOARD OF DIRECTORS**

Iwan Setiawan Lukminto President Director

0

Iwan Kurniawan
Lukminto
Vice President Director

a

6 Dr. M. Nasir Tamara Tamimi Independent Director

**Director of Finance** 

Allan Moran Arief Halim Severino Director of Marketing

8

Karunakaran Ramamoorthy Director of Productions

Eddy Prasetyo

**Director of Operations** 

Salim



## COMPANY STRUCTURE AFTER NON PRE-EMPTIVE RIGHT AND POST ACQUISITION





# **BUSINESS OVERVIEW**





# **CUSTOMERS**

11

"Sritex has a broad and diversified network of customers both domestic and international level"





Sritex high-quality fabric is both extremely comfortable and classy. It is a reputable brand within a competitive fashion industry.



圣润纺织

صوفيا للتجارة Sofia Trading

PangRim 🤅

**Dean Brothers Tbk** 

NEXTRADE, INC.

PURAS RECTINES THE



### Garment

### Fashion

Sritex's flexibility allows penetration into the international fashion market, with many leading international players as its clients

### **Uniform - Corporate**

Sritex also manufactures uniforms for Indonesian companies, for work-wear international companies and also uniforms for government agencies

### **Uniform - Military**

Sritex is a leading partner in supplying mi