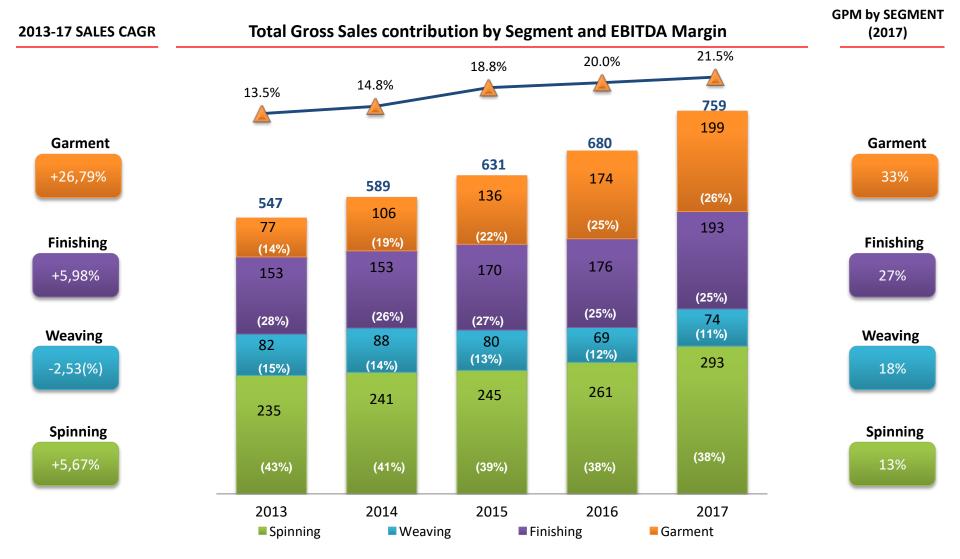

# SALES SEGMENTATION

## **GP & GPM SEGMENTATION**

#### "Relative to its domestic competitor. Sritex is the market leader with FY 2017 US\$ 759 Million"

Sritex is in a fairly competitive position within the textile industry in Indonesia. According to the Indonesian Textile Association ("API"), the textile industry in Indonesia is still fragmented with 2,930 textile companies in 2014. According to the Ministry of Industry Indonesia, about 2,600 textile companies are still using machines older than 20 years, companies using newer machines are considered to have a greater competitive advantage and Sritex is one of the few companies that does.