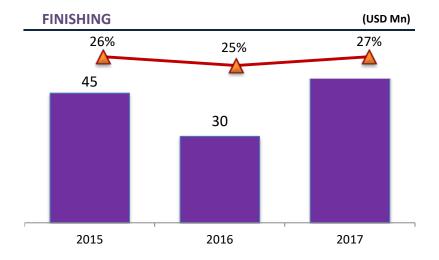

uct development

**Development and enhancement for Human Resource** 

Increase market share and economic of scale through opportunity in acquisition

Strengthening the Capital Structure and Liquidity





# **PERFORMANCE FY 2017**





The increase in domestic and international sales had a positive impact on the company's fast-growing profitability with a CAGR of 8%





# **BALANCE SHEET**

"The composition of the Company's balance sheet is getting stronger every year and this is expected to continue in the future".





# **CAPITAL STRUCTURE**

TOTAL INTEREST BEARING DEBT / TOTAL ASSETS



#### **LEVERAGE MULTIPLES**

#### Interest Bearing Debt / EBITDA

Net Debt / EBITDA

3.2

2017





## **COGS COMPOSITIONS IN FY 2017**





# SALES SEGMENTATION





## **GP & GPM SEGMENTATION**

















# INAUGURATION OF FACTORY EXPANSION SUKOHARJO, 21 APRIL 2017



Video : www.sritex.co.id/video-gallery

# **BY PRESIDENT REPUBLIC OF INDONESIA**



### **Recently Acquired Companies**

### BITRATEX

Started since 1979, one of the leading manufacture and exporters of finest quality spurn yarn in Indonesia. Manufacturing plant is located in Semarang, Central Java.

The Capacity is *165,000 spindle*.

3 different yarn spinning technologies:

- Ring Spinning
- Open end Spinning
- Vortex Spinning

Bitratex serves both international and domestic market, and export a major share of its production.



### PRIMAYUDHA MANDIRI JAYA

Established in 1997, started commercial production in 1998. One of ten leading manufactures and exporters of fine quality spurn yarn.

The Capacity is 122,000