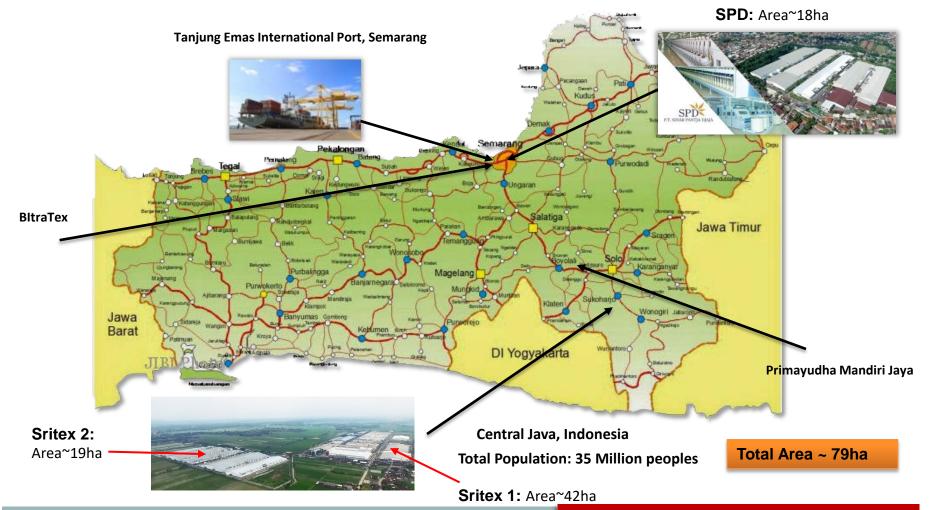

### STRATEGIC LOCATIONS

Unique competitive advantage through offering its customers integrated solutions supported by economic of scale, consistent high quality, shorter lead times, enhanced operational and cost efficiency, leading to competitive pricing policies.

Production facilities situated in a region with heavy focus on textiles and close proximity to low-cost and skilled workforce. And 2 hours to international port.

### BITRATEX

Started since 1979, one of the leading manufacture and exporters of finest quality spurn yarn in Indonesia. Manufacturing plant is located in Semarang, Central Java.

The Capacity is *165,000 spindle*.

3 different yarn spinning technologies:

- Ring Spinning
- Open end Spinning
- Vortex Spinning

Bitratex serves both international and domestic market, and export a major share of its production.

### PRIMAYUDHA MANDIRI JAYA

Established in 1997, started commercial production in 1998. One of ten leading manufactures and exporters of fine quality spurn yarn.

The Capacity is 122,000 spindle.

Primayudha produce a wide variety of raw white spurn yarn. Located in Boyolali, Central Java, 60km from Semarang