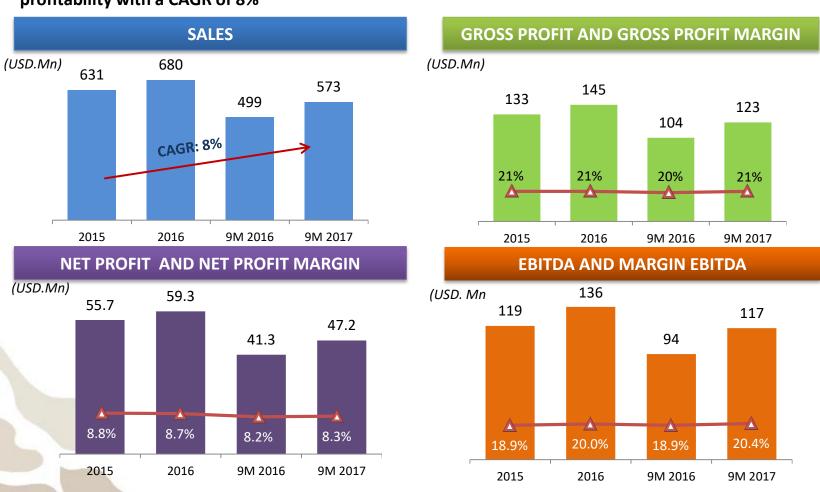

## FINANCIAL SUMMARY

The increase in domestic and international sales had a positive impact on the company's fast-growing profitability with a CAGR of 8%