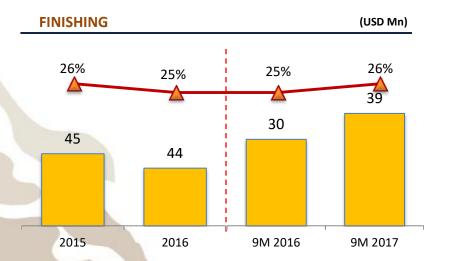

#### **SPINNING**

Capacity 654,000 bales/year

#### Capacity 180 million metre/year

Capacity 240 million yards/year

#### **GARMENT**

Capacity 27 million pieces/year