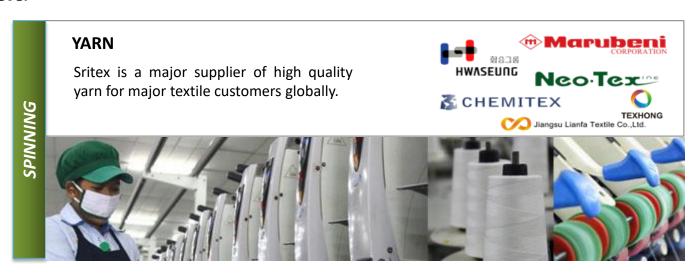

#### **SPINNING**

Capacity 654,000 bales/year

#### **GREIGE**

Sritex greige or raw fabric is renowned for its excellent standard and high quality.

#### **FABRIC**

Sritex high-quality fabric is both extremely comfortable and classy. It is a reputable brand within a competitive fashion industry.