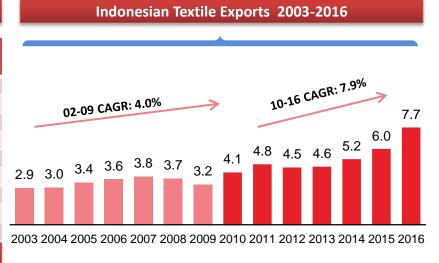

## FINANCIAL SUMMARY

The increase in domestic and international sales had a positive impact on the company's fast-growing profitability with a CAGR of 8%