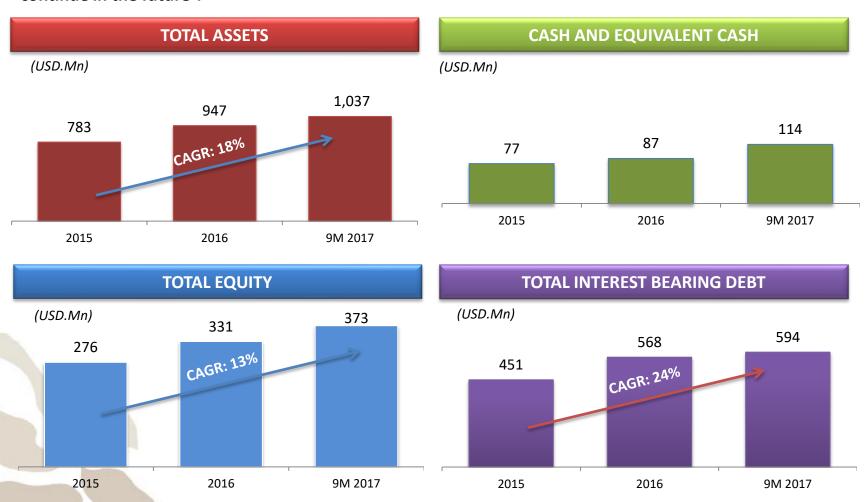

## **BALANCE SHEET**

"The composition of the Company's balance sheet is getting stronger every year and this is expected to continue in the future".