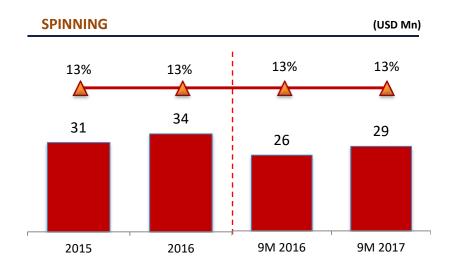

0-25%



# **PERFORMANCE 9M 2017**

• Financial Summary

Balance Sheet

• Capital Structure

• COGS Composition in 9M 2017

• Sales Segmentation



## FINANCIAL SUMMARY

The increase in domestic and international sales had a positive impact on the company's fast-growing profitability with a CAGR of 8%





## **BALANCE SHEET**

"The composition of the Company's balance sheet is getting stronger every year and this is expected to continue in the future".





# **CAPITAL STRUCTURE**

## **TOTAL INTEREST BEARING DEBT / TOTAL ASSETS**



### **LEVERAGE MULTIPLES**





## **COGS COMPOSITIONS IN 9M 2017**





## **SALES SEGMENTATION**

GPM by SEGMENT (2016)

#### 2012-16 SALES CAGR Total Gross Sales contribution by Segment and EBITDA Margin



: EBITDA Margin



## **GP & GPM SEGMENTATION**

















# INAUGURATION OF FACTORY EXPANSION SUKOHARJO, 21 APRIL 2017













Video: www.sritex.co.id/video-gallery

BY PRESIDENT REPUBLIC OF INDONESIA



## **Acquisition Target Company**

### Bitratex

Started since 1979, one of the leading manufacture and exporters of finest quality spurn yarn in Indonesia. Manufacturing plant is located in Semarang, Central Java.

The Capacity is 165,000 spindle.

3 different yarn spinning technologies:

- Ring Spinning
- Open end Spinning
- Vortex Spinning

Bitratex serves both international and domestic market, and export a major share of its production.



## Primayudha Mandiri Jaya

Established in 1997, started commercial production in 1998. One of ten leading manufactures and exporters of fine quality spurn yarn.

The Capacity is 122,0