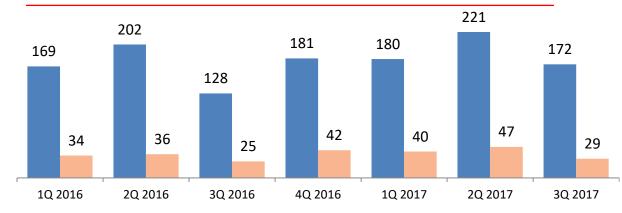

#### **Quarterly Revenue and EBITDA YoY Growth**

#### **Quarterly CAPEX**

Significant EBITDA and Revenue Growth over the past quarters as expansion capacity came on stream.

CAPEX has normalized in 2017, CAPEX of USD 22.8Mn for 3Q 2017.