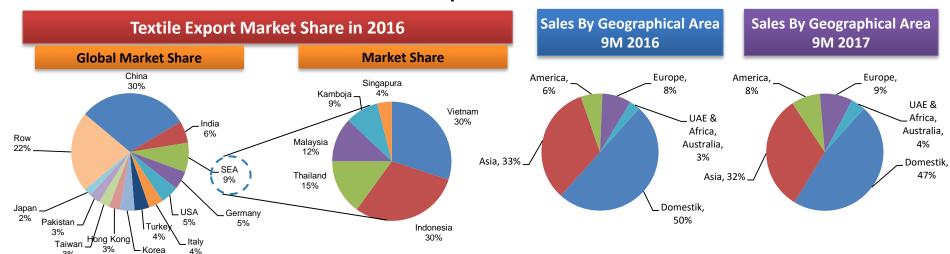

#### "Relative to its domestic competitor. Sritex is the market leader with 9M 2017 US\$ 573 Million"

Sritex is in a fairly competitive position within the textile industry in Indonesia. According to the Indonesian Textile Association ("API"), the textile industry in Indonesia is still fragmented with 2,930 textile companies in 2014. According to the Ministry of Industry Indonesia, about 2,600 textile companies are still using machines older than 20 years, companies using newer machines are considered to have a greater competitive advantage and Sritex is one of the few companies that does.

## **SALES SEGMENTATION**

GPM by SEGMENT (2016)

#### 2012-16 SALES CAGR Total Gross Sales contribution by Segment and EBITDA Margin

: EBITDA Margin

## **GP & GPM SEGMENTATION**