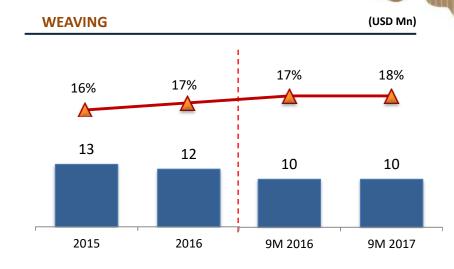

25%



# **PERFORMANCE 9M 2017**

• Financial Summary

Balance Sheet

• Capital Structure

• COGS Composition in 9M 2017

• Sales Segmentation



## FINANCIAL SUMMARY

The increase in domestic and international sales had a positive impact on the company's fast-growing profitability with a CAGR of 8%





## **BALANCE SHEET**

"The composition of the Company's balance sheet is getting stronger every year and this is expected to continue in the future".





# **CAPITAL STRUCTURE**

## **TOTAL INTEREST BEARING DEBT / TOTAL ASSETS**



### **LEVERAGE MULTIPLES**





## **COGS COMPOSITIONS IN 9M 2017**





## **SALES SEGMENTATION**

GPM by SEGMENT (2016)

#### 2012-16 SALES CAGR Total Gross Sales contribution by Segment and EBITDA Margin



: EBITDA Margin



## **GP & GPM SEGMENTATION**

















# INAUGURATION OF FACTORY EXPANSION SUKOHARJO, 21 APRIL 2017













Video: www.sritex.co.id/video-gallery

BY PRESIDENT REPUBLIC OF INDONESIA



## **Acquisition Target Company**

### Bitratex

Started since 1979, one of the leading manufacture and exporters of finest quality spurn yarn in Indonesia. Manufacturing plant is located in Semarang, Central Java.

The Capacity is 165,000 spindle.

3 different yarn spinning technologies:

- Ring Spinning
- Open end Spinning
- Vortex Spinning

Bitratex serves both international and domestic market, and export a major share of its production.



## Primayudha Mandiri Jaya

Established in 1997, started commercial production in 1998. One of ten leading manufactures and exporters of fine quality spurn yarn.

The Capacity is 122,000