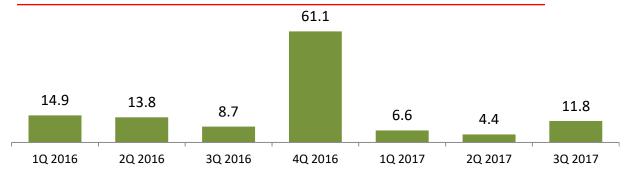

#### **Quarterly Revenue and EBITDA YoY Growth**

#### **Quarterly CAPEX**

Significant EBITDA and Revenue Growth over the past quarters as expansion capacity came on stream.

CAPEX has normalized in 2017, CAPEX of USD 22.8Mn for 3Q 2017.