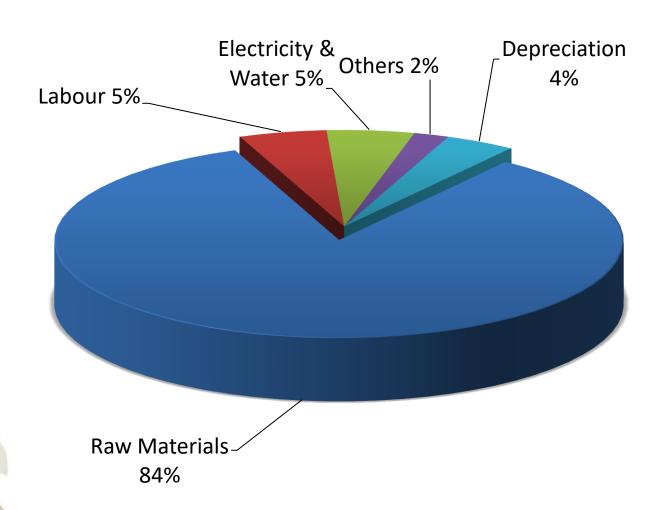

Human Resource** 

Increase market share and economic of scale through opportunity in acquisition

**Strengthening the Capital Structure and Liquidity** 



- Sales: + 35-40%
- Net Income: 20-25%



# **PERFORMANCE 9M 2017**

• Financial Summary

Balance Sheet

• Capital Structure

• COGS Composition in 9M 2017

• Sales Segmentation



## FINANCIAL SUMMARY

The increase in domestic and international sales had a positive impact on the company's fast-growing profitability with a CAGR of 8%





## **BALANCE SHEET**

"The composition of the Company's balance sheet is getting stronger every year and this is expected to continue in the future".





# **CAPITAL STRUCTURE**

## **TOTAL INTEREST BEARING DEBT / TOTAL ASSETS**



### **LEVERAGE MULTIPLES**





## **COGS COMPOSITIONS IN 9M 2017**





## **SALES SEGMENTATION**

GPM by SEGMENT (2016)

#### 2012-16 SALES CAGR Total Gross Sales contribution by Segment and EBITDA Margin



: EBITDA Margin



## **GP & GPM SEGMENTATION**

















# INAUGURATION OF FACTORY EXPANSION SUKOHARJO, 21 APRIL 2017













Video: www.sritex.co.id/video-gallery

BY PRESIDENT REPUBLIC OF INDONESIA



## **Acquisition Target Company**

### Bitratex

Started since 1979, one of the leading manufacture and exporters of finest quality spurn yarn in Indonesia. Manufacturing plant is located in Semarang, Central Java.

The Capacity is 165,000 spindle.

3 different yarn spinning technologies:

- Ring Spinning
- Open end Spinning
- Vortex Spinning

Bitratex serves both international and domestic market, and export a major share of its productio