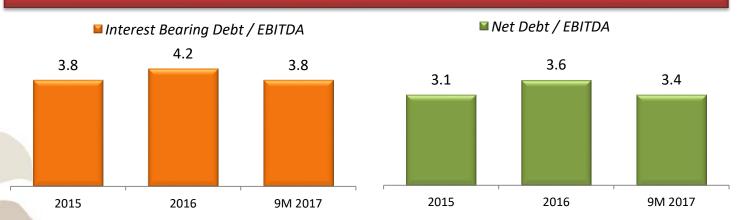

pment

**Development and enhancement for Human Resource** 

Increase market share and economic of scale through opportunity in acquisition

**Strengthening the Capital Structure and Liquidity** 



- Sales: + 35-40%
- Net Income: 20-25%



# **PERFORMANCE 9M 2017**

• Financial Summary

Balance Sheet

• Capital Structure

• COGS Composition in 9M 2017

• Sales Segmentation



## FINANCIAL SUMMARY

The increase in domestic and international sales had a positive impact on the company's fast-growing profitability with a CAGR of 8%





## **BALANCE SHEET**

"The composition of the Company's balance sheet is getting stronger every year and this is expected to continue in the future".





# **CAPITAL STRUCTURE**

## **TOTAL INTEREST BEARING DEBT / TOTAL ASSETS**



### **LEVERAGE MULTIPLES**





## **COGS COMPOSITIONS IN 9M 2017**





## **SALES SEGMENTATION**

GPM by SEGMENT (2016)

#### 2012-16 SALES CAGR Total Gross Sales contribution by Segment and EBITDA Margin



: EBITDA Margin



## **GP & GPM SEGMENTATION**

















# INAUGURATION OF FACTORY EXPANSION SUKOHARJO, 21 APRIL 2017













Video: www.sritex.co.id/video-gallery

BY PRESIDENT REPUBLIC OF INDONESIA



## **Acquisition Target Company**

### Bitratex

Started since 1979, one of the leading manufacture and exporters of finest quality spurn yarn in Indonesia. Manufacturing plant is located in Semarang, Central Java.

The Capacity is 165,000 spindle.

3 different yarn spinning technologies:

- Ring Spinning
- Open end Spinning
- Vortex Spinning

Bitratex serves both international and domestic market,