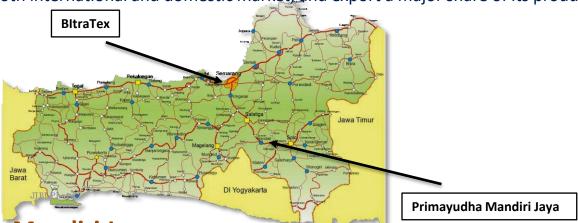

## **Acquisition Target Company**

### Bitratex

Started since 1979, one of the leading manufacture and exporters of finest quality spurn yarn in Indonesia. Manufacturing plant is located in Semarang, Central Java.

The Capacity is 165,000 spindle.

3 different yarn spinning technologies:

- Ring Spinning
- Open end Spinning
- Vortex Spinning

Bitratex serves both international and domestic market, and export a major share of its production.

## Primayudha Mandiri Jaya

Established in 1997, started commercial production in 1998. One of ten leading manufactures and exporters of fine quality spurn yarn.

The Capacity is 122,000 spindle.

Primayudha produce a wide variety of raw white spurn yarn. Located in Boyolali, Central Java, 60km from Semarang