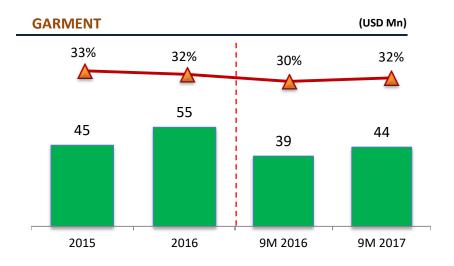

#### **SPINNING**

Capacity 654,000 bales/year

#### Capacity 180 million metre/year

Capacity 240 million yards/year

#### **GARMENT**

Capacity 27 million pieces/year