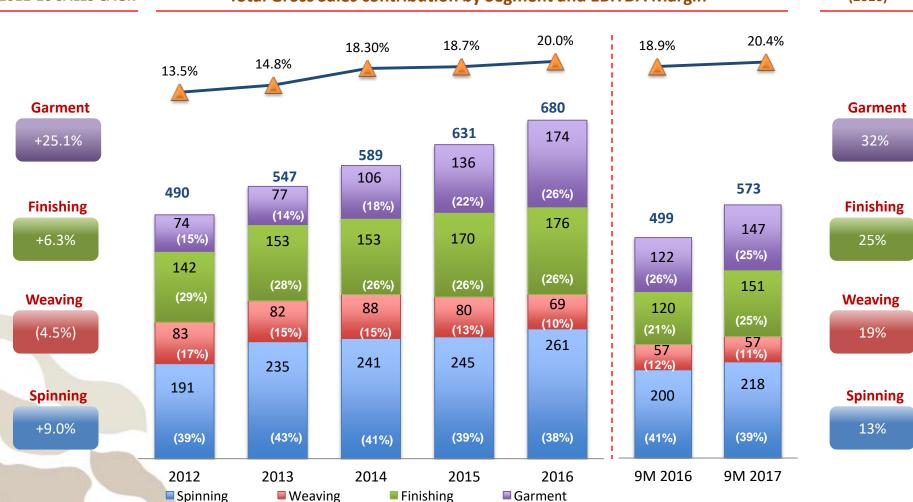

## **SALES SEGMENTATION**

GPM by SEGMENT (2016)

#### 2012-16 SALES CAGR Total Gross Sales contribution by Segment and EBITDA Margin

: EBITDA Margin