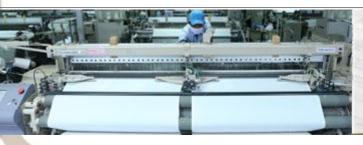

#### Capacity 180 million metre/year

Capacity 240 million yards/year

## **VERTICALLY TEXTILE & GARMENT COMPANY**