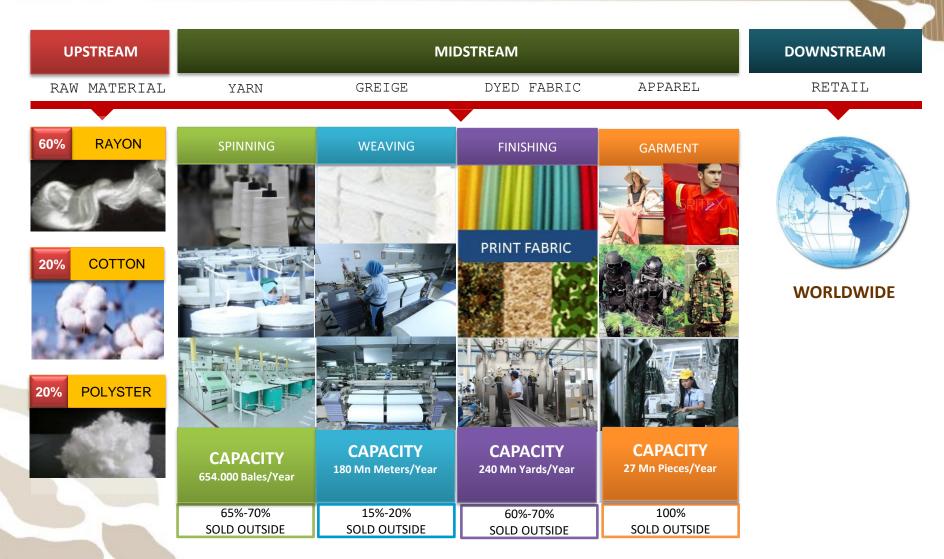

## A LEADER in SOUTHEAST ASIA's **TEXTILE INDUSTRY**

PT Sri Rejeki Isman Tbk ("Sritex") is one of the largest vertically integrated textile companies in SE Asia, with operations across Spinning, Weaving, Finishing and Garment Manufacturing, located in Central Java, Indonesia.

#### **COMPANY OVERVIEW**

- One of the largest vertically-integrated textile garment companies in SE Asia.
- Established by the Lukminto family with history dating back to 1966; headquarter in Sukoharjo, Central Java, Indonesia.
- Product portfolio comprises yarn, greige, fabric, as well as military and corporate uniform and fashion clothina.
- Strong and diversified customer base with presence in over 100 countries.
- Strong reputation with numerous awards and accreditations; ISO 9001 & ISO 14001 Certified Company
- Listed on the Indonesia Stock Exchange since June 2013

#### **SPINNING**

Capacity 654,000 bales/year

#### Capacity 180 million metre/year

Capacity 240 million yards/year

#### **GARMENT**

Capacity 27 million pieces/year

## **VERTICALLY TEXTILE & GARMENT COMPANY**