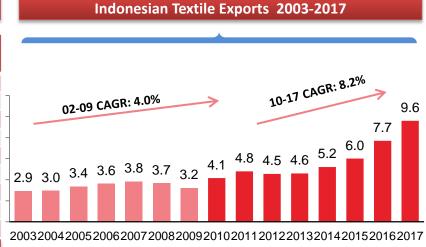

# **TEXTILE INDUSTRY OVERVIEW**

"With the rising labor cost in China and labor issues in Bangladesh, Indonesia now becoming more favorable place for investment"

| .59 - 8.25<br>.31 - 9.98<br>.04 - 11.03<br>.11 - 7.81 | 227.75 - 247.55<br>279.44 - 299.4<br>151.09 - 330.88<br>93.41 - 234.32 |
|-------------------------------------------------------|------------------------------------------------------------------------|
| 04 - 11.03                                            | 151.09 – 330.88                                                        |
|                                                       |                                                                        |
| .11 – 7.81                                            | 93.41 – 234.32                                                         |
|                                                       |                                                                        |
| _                                                     | 113,33                                                                 |
| .84 - 5.46                                            | 145.08 – 163.87                                                        |
| 3.57                                                  | 104.04                                                                 |
| 2.12                                                  | 63.54                                                                  |
| 5.67                                                  | 170.00                                                                 |
|                                                       | 2.12                                                                   |