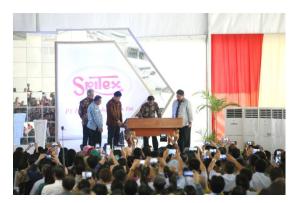

t

Capital Structure

• COGS Composition in 9M 2018

• Sales Segmentation



# FINANCIAL SUMMARY

The increase in domestic and international sales had a positive impact on the company's fast-growing profitability





# **BALANCE SHEET**

"The composition of the Company's balance sheet is getting stronger every year and this is expected to continue in the future".





## **CAPITAL STRUCTURE**

## **TOTAL INTEREST BEARING DEBT / TOTAL ASSETS**







# **COGS COMPOSITIONS IN 9M 2018**





## **SALES SEGMENTATION**

**2014-17 SALES CAGR** 

### **Total Gross Sales contribution by Segment**

GPM by SEGMENT (2018)















# **INDO DEFENCE EXHIBITION 2018**















BY VICE PRESIDENT REPUBLIC OF INDONESIA



# INAUGURATION OF FACTORY EXPANSION SUKOHARJO, 21 APRIL 2017













# BY PRESIDENT REPUBLIC OF INDONESIA



## **Recently Acquired Companies**

### BITRATEX

Started since 1979, one of the leading manufacture and exporters of finest quality spurn yarn in Indonesia. Manufacturing plant is located in Semarang, Central Java.

The Capacity is 165,000 spindle.

3 different yarn spinning technologies:

- Ring Spinning
- Open end Spinning
- Vortex Spinning

Bitratex serves both international and domestic market, and export a major share of its production.



## PRIMAYUDHA MANDIRI JAYA

Established in 1997, started commercial production in 1998. One of ten leading manufactures and exporters of fine quality spurn yarn.

The Capacity is 122,000 spindle.

Primayudha produce a wide variety of raw white spurn yarn. Located in Boyolali, Central Java, 60km from Semaran