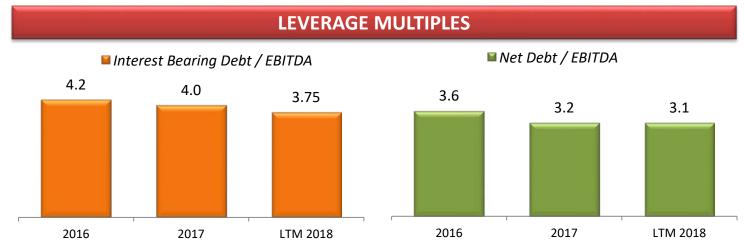

iency** 

Inovation for value added product development

**Development and enhancement for Human Resource** 

Increase market share and economic of scale through opportunity in acquisition

**Strengthening the Capital Structure and Liquidity** 



• Sales: + 35-40%

• Net Income: 20-25%



# **PERFORMANCE 9M 2018**

Financial Summary

Balance Sheet

Capital Structure

• COGS Composition in 9M 2018

• Sales Segmentation



# FINANCIAL SUMMARY

The increase in domestic and international sales had a positive impact on the company's fast-growing profitability





# **BALANCE SHEET**

"The composition of the Company's balance sheet is getting stronger every year and this is expected to continue in the future".





## **CAPITAL STRUCTURE**

## **TOTAL INTEREST BEARING DEBT / TOTAL ASSETS**







# **COGS COMPOSITIONS IN 9M 2018**





## **SALES SEGMENTATION**

**2014-17 SALES CAGR** 

### **Total Gross Sales contribution by Segment**

GPM by SEGMENT (2018)















# **INDO DEFENCE EXHIBITION 2018**















BY VICE PRESIDENT REPUBLIC OF INDONESIA



# INAUGURATION OF FACTORY EXPANSION SUKOHARJO, 21 APRIL 2017













# BY PRESIDENT REPUBLIC OF INDONESIA



## **Recently Acquired Companies**

### BITRATEX

Started since 1979, one of the leading manufacture and exporters of finest quality spurn yarn in Indonesia. Manufacturing plant is located in Semarang, Central Java.

The Capacity is 165,000 spindle.

3 different yarn spinning technologies:

- Ring Spinning
- Open end Spinning
- Vortex Spinning

Bitratex serves both international and domestic market, and ex