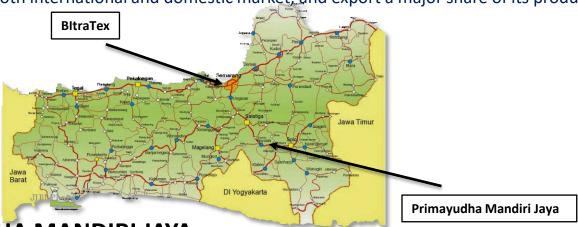

## **Recently Acquired Companies**

### BITRATEX

Started since 1979, one of the leading manufacture and exporters of finest quality spurn yarn in Indonesia. Manufacturing plant is located in Semarang, Central Java.

The Capacity is 165,000 spindle.

3 different yarn spinning technologies:

- Ring Spinning
- Open end Spinning
- Vortex Spinning

Bitratex serves both international and domestic market, and export a major share of its production.

## PRIMAYUDHA MANDIRI JAYA

Established in 1997, started commercial production in 1998. One of ten leading manufactures and exporters of fine quality spurn yarn.

The Capacity is 122,000 spindle.

Primayudha produce a wide variety of raw white spurn yarn. Located in Boyolali, Central Java, 60km from Semarang