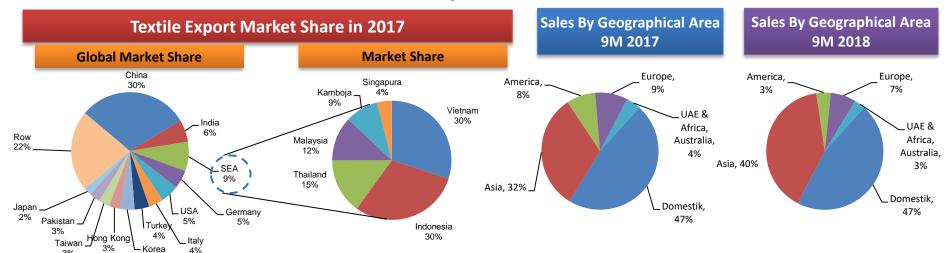

#### "Relative to its domestic competitor. Sritex is the market leader with 9M 2018 US\$ 763.9 Million"

Sritex is in a fairly competitive position within the textile industry in Indonesia. According to the Indonesian Textile Association ("API"), the textile industry in Indonesia is still fragmented with 2,930 textile companies in 2014. According to the Ministry of Industry Indonesia, about 2,600 textile companies are still using machines older than 20 years, companies using newer machines are considered to have a greater competitive advantage and Sritex is one of the few companies that does.

# **TEXTILE INDUSTRY OVERVIEW**

"With the rising labor cost in China and labor issues in Bangladesh, Indonesia now becoming more favorable place for investment"

| .59 - 8.25<br>.31 - 9.98<br>.04 - 11.03<br>.11 - 7.81 | 227.75 - 247.55<br>279.44 - 299.4<br>151.09 - 330.88<br>93.41 - 234.32 |
|-------------------------------------------------------|------------------------------------------------------------------------|
| 04 - 11.03                                            | 151.09 – 330.88                                                        |
|                                                       |                                                                        |
| .11 – 7.81                                            | 93.41 – 234.32                                                         |
|                                                       |                                                                        |
| _                                                     | 113,33                                                                 |
| .84 - 5.46                                            | 145.08 – 163.87                                                        |
| 3.57                                                  | 104.04                                                                 |
| 2.12                                                  | 63.54                                                                  |
| 5.67                                                  | 170.00                                                                 |
|                                                       | 2.12                                                                   |