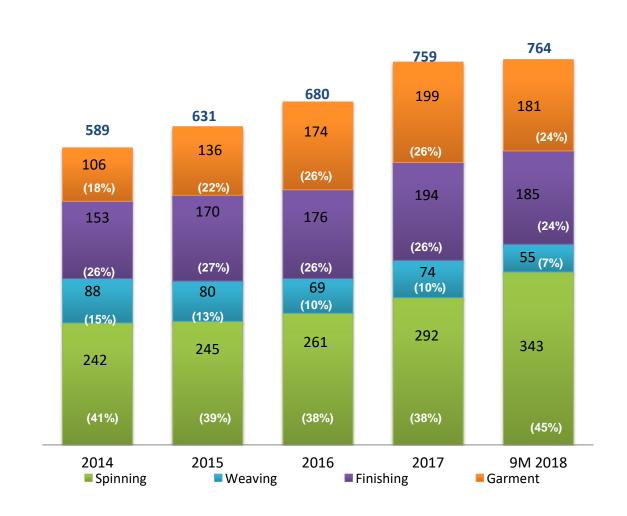

## **SALES SEGMENTATION**

**2014-17 SALES CAGR** 

### **Total Gross Sales contribution by Segment**

GPM by SEGMENT (2018)