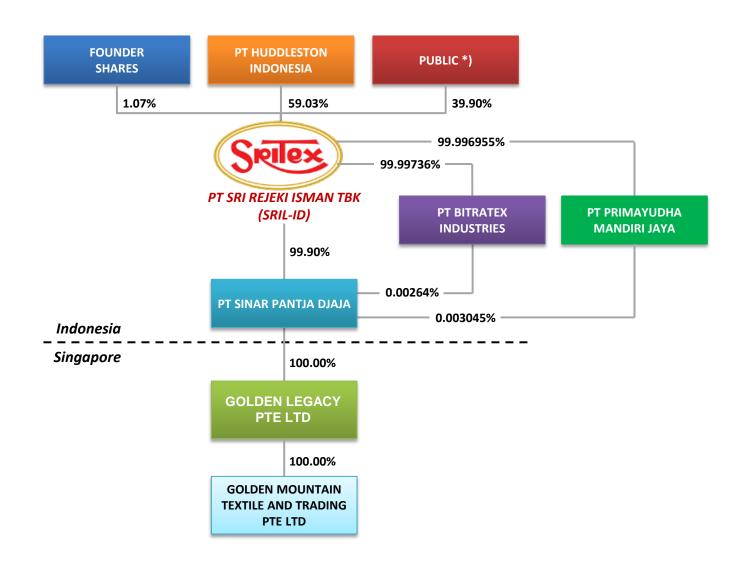

**Textile & Garment Sector**
- Best Emiten by Analyst Selection "Yuk Nabung programme 2017
- President of the Republic Indonesia inaugurated Expansion New Factory of PT. Sri Rejeki Isman Tbk on April 21, 2017.



# **BOARD OF COMMISIONERS AND DIRECTORS**



#### **BOARD OF COMMISIONERS**

- Hj. Susyana
- Prof. Dr. Ir. Sudjarwadi, M.Eng, Ph.D Independent Commissioner President Commissioner
- Megawati Commissioner



#### **BOARD OF DIRECTORS**

- Iwan Setiawan Lukminto President Director
- Iwan Kurniawan Lukminto Vice President Director
- Dr. M. Nasir Tamara Tamimi Independent Director
- Allan Moran Severino Director of Finance
- **Eddy Prasetyo** Salim Director of Operations
- Arief Halim Director of Marketing
- Karunakaran Ramamoorthy Director of Productions



## **COMPANY STRUCTURE**





# **BUSINESS OVERVIEW**

Customers
 Competitors
 Textile Industry Overview



## **CUSTOMERS**

"Sritex has a broad and diversified network of customers both domestic and international level"





#### **FABRIC**

Sritex high-quality fabric is both extremely comfortable and classy. It is a reputable brand within a competitive fashion industry.







#### Garment

#### **Fashion**

Sritex's flexibility allows penetration into the international fashion market, with many leading international players as its clients





Walmart















































### **Uniform - Corporate**

Sritex also manufactures uniforms for Indonesian companies, for work-wear international companies and also uniforms for government agencies





















Maybank











## **Uni