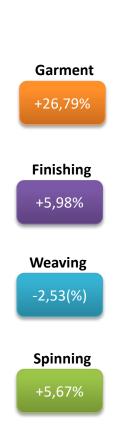

## **SALES SEGMENTATION**

**2014-17 SALES CAGR** 

### **Total Gross Sales contribution by Segment**

GPM by SEGMENT (2018)