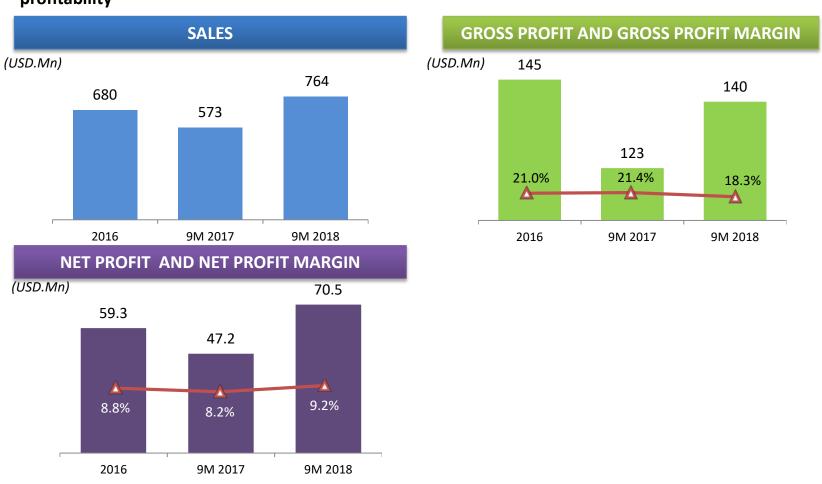

# FINANCIAL SUMMARY

The increase in domestic and international sales had a positive impact on the company's fast-growing profitability