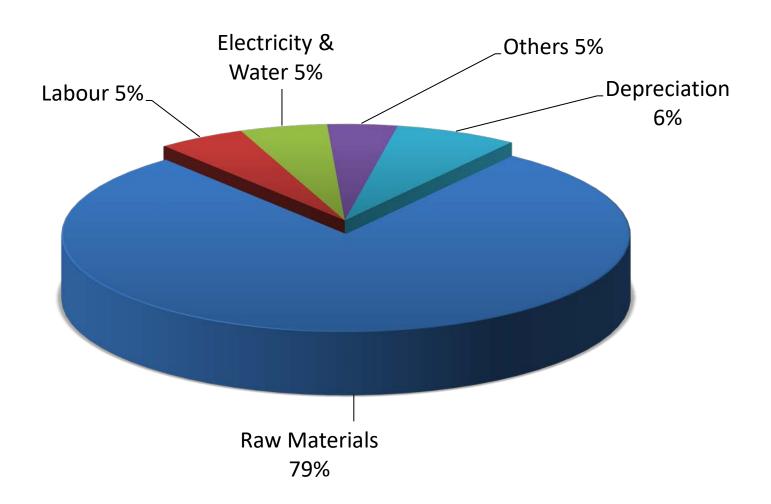

uct development

**Development and enhancement for Human Resource** 

Increase market share and economic of scale through opportunity in acquisition

**Strengthening the Capital Structure and Liquidity** 



• Sales: + 35-40%

• Net Income: 20-25%



# **PERFORMANCE 9M 2018**

Financial Summary

Balance Sheet

Capital Structure

• COGS Composition in 9M 2018

• Sales Segmentation



# FINANCIAL SUMMARY

The increase in domestic and international sales had a positive impact on the company's fast-growing profitability





# **BALANCE SHEET**

"The composition of the Company's balance sheet is getting stronger every year and this is expected to continue in the future".





## **CAPITAL STRUCTURE**

## **TOTAL INTEREST BEARING DEBT / TOTAL ASSETS**







# **COGS COMPOSITIONS IN 9M 2018**





## **SALES SEGMENTATION**

**2014-17 SALES CAGR** 

### **Total Gross Sales contribution by Segment**

GPM by SEGMENT (2018)















# **INDO DEFENCE EXHIBITION 2018**















BY VICE PRESIDENT REPUBLIC OF INDONESIA



# INAUGURATION OF FACTORY EXPANSION SUKOHARJO, 21 APRIL 2017













# BY PRESIDENT REPUBLIC OF INDONESIA



## **Recently Acquired Companies**

### BITRATEX

Started since 1979, one of the leading manufacture and exporters of finest quality spurn yarn in Indonesia. Manufacturing plant is located in Semarang, Central Java.

The Capacity is 165,000 spindle.

3 different yarn spinning technologies:

- Ring Spinning
- Open end Spinning
- Vortex Spinning

Bitratex serves both international and domestic market, and export a major share of its production.