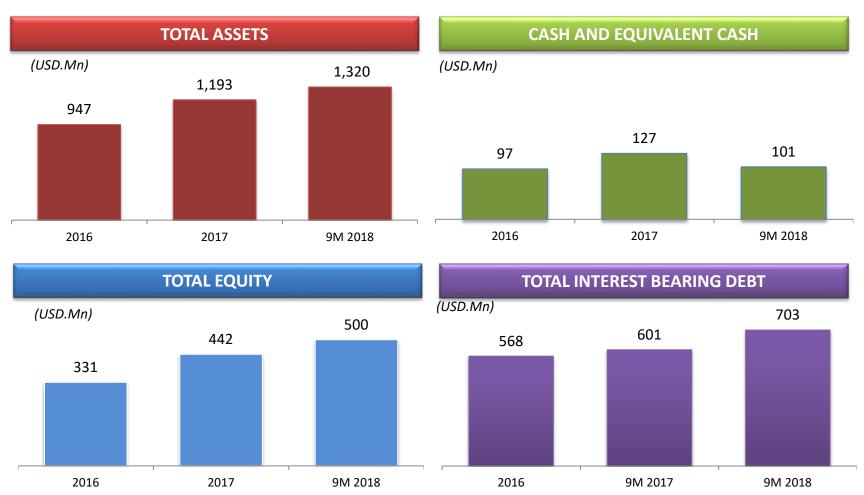

# **BALANCE SHEET**

"The composition of the Company's balance sheet is getting stronger every year and this is expected to continue in the future".

## **CAPITAL STRUCTURE**

## **TOTAL INTEREST BEARING DEBT / TOTAL ASSETS**