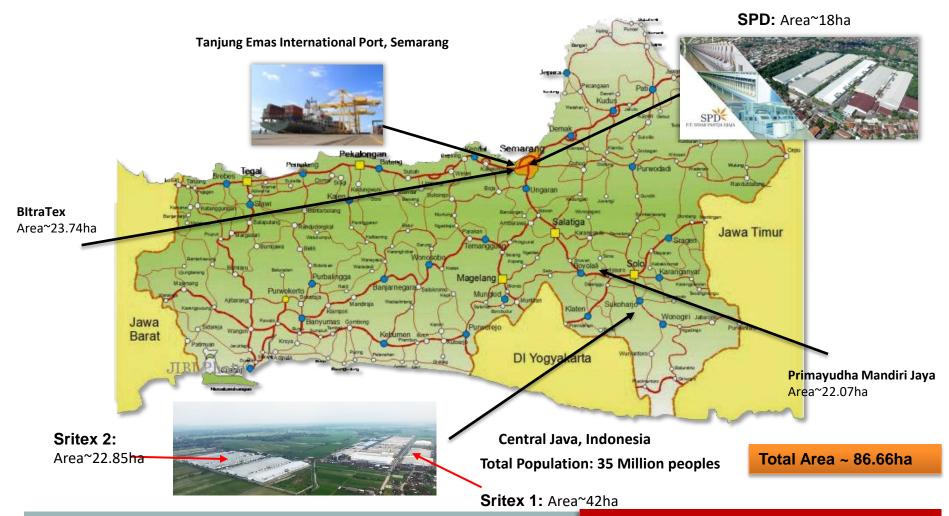

## STRATEGIC LOCATIONS

Unique competitive advantage through offering its customers integrated solutions supported by economic of scale, consistent high quality, shorter lead times, enhanced operational and cost efficiency, leading to competitive pricing policies.

Production facilities situated in a region with heavy focus on textiles and close proximity to low-cost and skilled workforce. And 2 hours to international port.

Established

and

company

1978

the first

### BITRATEX

Started since 1979, one of the leading manufacture and exporters of finest quality spurn yarn in Indonesia. Manufacturing plant is located in Semarang, Central Java.

The Capacity is 165,000 spindle.

## PRIMAYUDHA MANDIRI JAYA

Established in 1997, started commercial production in 1998. One of ten leading manufactures and exporters of fine quality spurn yarn.

The Capacity is 122,000 spindle.

Primayudha produce a wide variety of raw white spurn yarn. Located in Boyolali, Central Java, 60km from Semarang