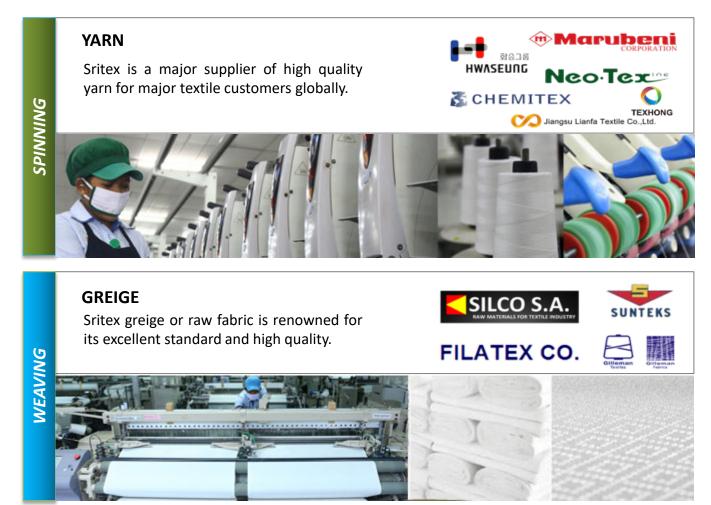

# **E** VERTICALLY TEXTILE & GARMENT COMPANY

Four main production processes of Sritex:

Spinning, Weaving, Fabric Finishing and Garment are vital to the integration of the Company's Business.