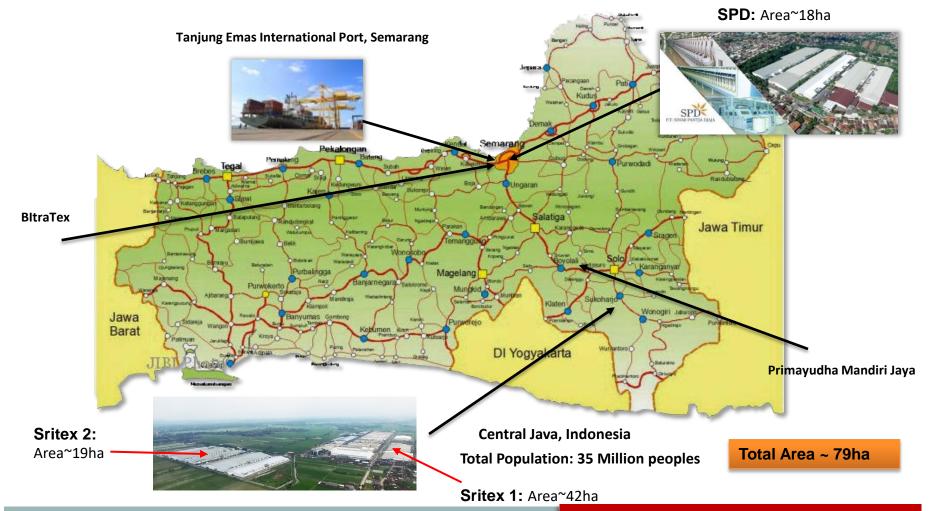

### **STRATEGIC LOCATIONS**

Unique competitive advantage through offering its customers integrated solutions supported by economic of scale, consistent high quality, shorter lead times, enhanced operational and cost efficiency, leading to competitive pricing policies.

Production facilities situated in a region with heavy focus on textiles and close proximity to low-cost and skilled workforce. And 2 hours to international port.

#### BITRATEX

Started since 1979, one of the leading manufacture and exporters of finest quality spurn yarn in Indonesia. Manufacturing plant is located in Semarang, Central Java.

The Capacity is *165,000 spindle*.

3 different yarn spinning technologies:

- Ring Spinning
- Open end Spinning
- Vortex Spinning

Bitratex serves both international and domestic market, and export a major share of its production.

### PRIMAYUDHA MANDIRI JAYA

Established in 1997, started commercial production in 1998. One of ten leading manufactures and exporters of fine quality spurn yarn.

The Capacity is 122,000 spindle.

Primayudha produce a wide variety of raw white spurn yarn. Located in Boyolali, Central Java, 60km from Semarang