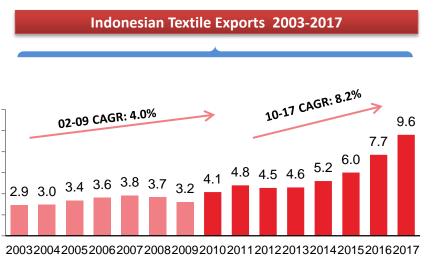

# **PERFORMANCE 1Q 2018**

**FINANCIAL SUMMARY** 

The increase in domestic and international sales had a positive impact on the company's fast-growing profitability with a CAGR of 8%