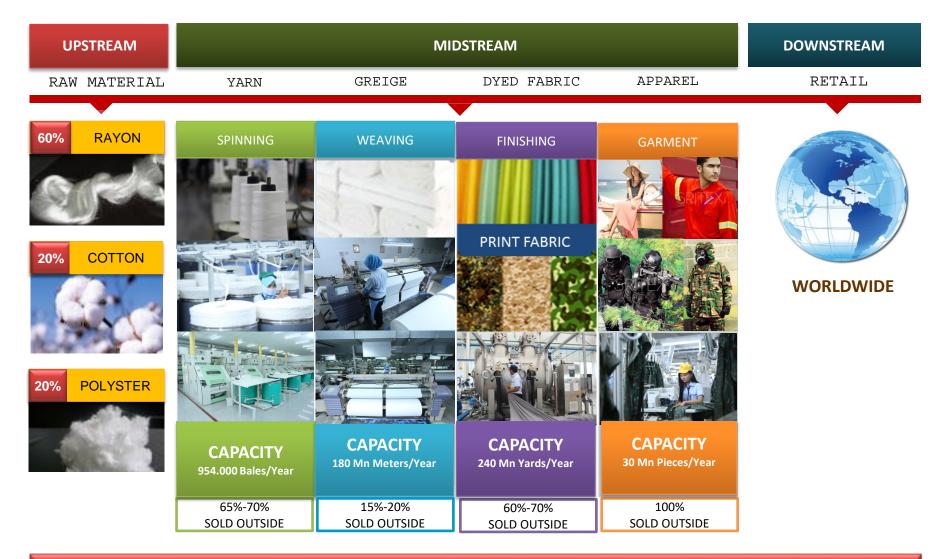

### A LEADER in SOUTHEAST ASIA's TEXTILE INDUSTRY

PT Sri Rejeki Isman Tbk ("Sritex") is one of the largest vertically integrated textile companies in SE Asia, with operations across Spinning, Weaving, Finishing and Garment Manufacturing, located in Central Java, Indonesia.

#### **COMPANY OVERVIEW**

- One of the largest vertically-integrated textile garment companies in SE Asia.
- Established by the Lukminto family with history dating back to 1966; headquarter in Sukoharjo, Central Java, Indonesia.
- Product portfolio comprises yarn, greige, fabric, as well as military and corporate uniform and fashion clothing.
- Strong and diversified customer base with presence in over 100 countries.
- Strong reputation with numerous awards and accreditations; ISO 9001 & ISO 14001 Certified Company
- Listed on the Indonesia Stock Exchange since June 2013

**SPINNING** 

Capacity 954,000 bales/year

Capacity 180 million metre/year

FINISHING

Capacity 240 million yards/year

GARMENT

Capacity 30 million pieces/year

# **E** VERTICALLY TEXTILE & GARMENT COMPANY

Four main production processes of Sritex:

Spinning, Weaving, Fabric Finishing and Garment are vital to the integration of the Company's Business.