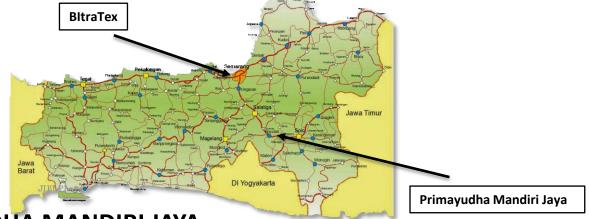

#### BITRATEX

Started since 1979, one of the leading manufacture and exporters of finest quality spurn yarn in Indonesia. Manufacturing plant is located in Semarang, Central Java.

The Capacity is *165,000 spindle*.

3 different yarn spinning technologies:

- Ring Spinning
- Open end Spinning
- Vortex Spinning

Bitratex serves both international and domestic market, and export a major share of its production.

### PRIMAYUDHA MANDIRI JAYA

Established in 1997, started commercial production in 1998. One of ten leading manufactures and exporters of fine quality spurn yarn.

The Capacity is 122,000 spindle.

Primayudha produce a wide variety of raw white spurn yarn. Located in Boyolali, Central Java, 60km from Semarang