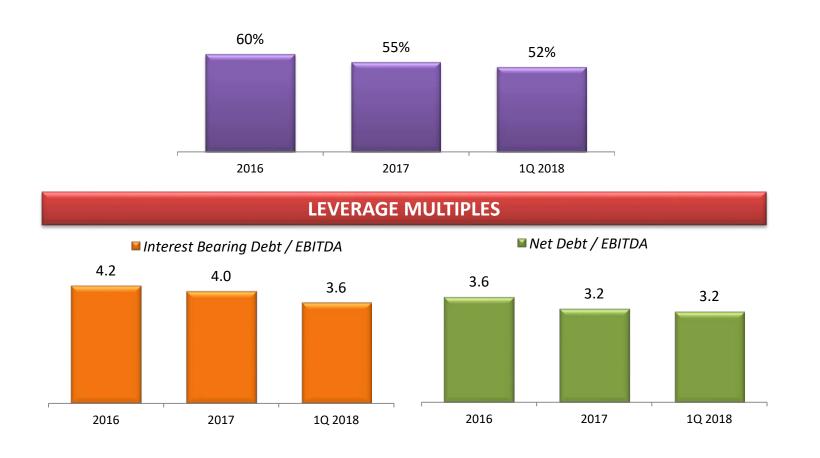

# **BALANCE SHEET**

"The composition of the Company's balance sheet is getting stronger every year and this is expected to continue in the future".

# **CAPITAL STRUCTURE**

TOTAL INTEREST BEARING DEBT / TOTAL ASSETS