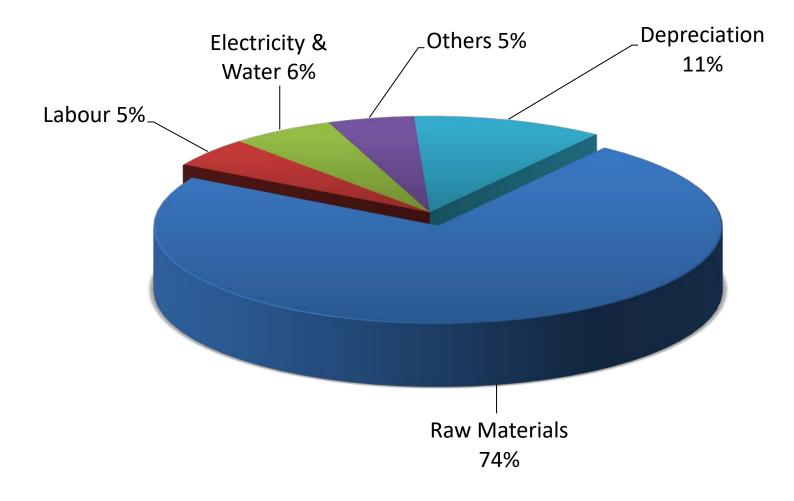

### **COGS COMPOSITIONS IN 1Q 2018**

**SALES SEGMENTATION** 

22

EBITDA Margin