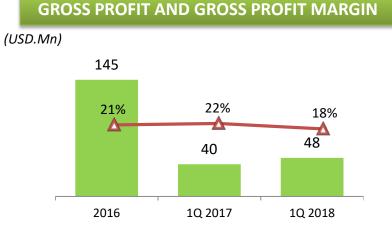

# **PERFORMANCE 1Q 2018**

**FINANCIAL SUMMARY** 

The increase in domestic and international sales had a positive impact on the company's fast-growing profitability with a CAGR of 8%