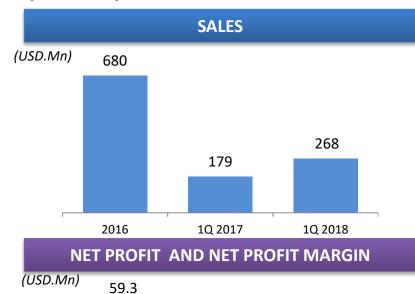

# **PERFORMANCE 1Q 2018**

**FINANCIAL SUMMARY** 

The increase in domestic and international sales had a positive impact on the company's fast-growing profitability with a CAGR of 8%