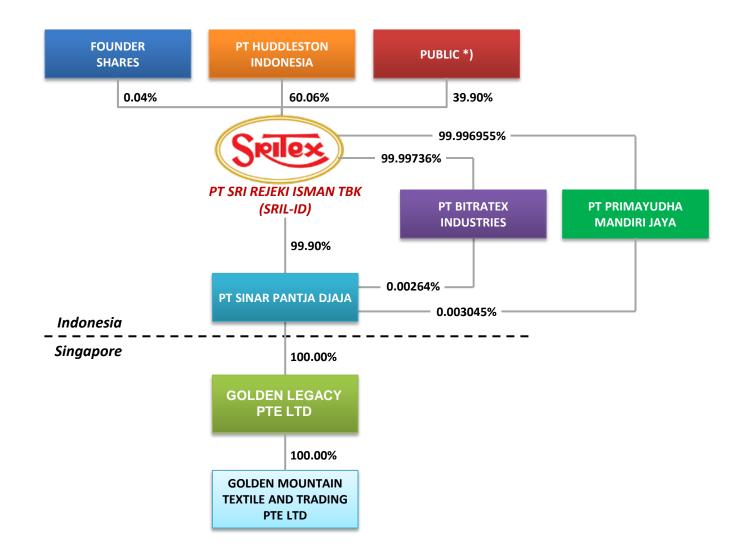

ne for
- Best Emiten by Analyst Selection Saham"
- Republic the Expansion New Factory of PT. Sri Rejeki Isman Tbk on April 21,





# **BOARD OF COMMISIONERS AND DIRECTORS**



#### **BOARD OF COMMISIONERS**

Hj. Susyana 0 President Commissioner

Prof. Dr. Ir. Sudjarwadi, M.Eng, Ph.D Ø Independent Commissioner

Megawati 2 Commissioner



#### **BOARD OF DIRECTORS**

6 Tamimi

Iwan Kurniawan Lukminto 0 Vice President Director

Iwan Setiawan

President Director

Lukminto

a

6

Dr. M. Nasir Tamara Independent Director

> Allan Moran Severino **Director of Finance**

> > Karunakaran 0 Ramamoorthy **Director of Productions**

Arief Halim

Eddy Prasetyo

**Director of Operations** 

**Director of Marketing** 

Salim

8

9



# COMPANY STRUCTURE AFTER NON PRE-EMPTIVE RIGHT AND POST ACQUISITION





# **BUSINESS OVERVIEW**





# **CUSTOMERS**

11

"Sritex has a broad and diversified network of customers both domestic and international level"





#### FABRIC

Sritex high-quality fabric is both extremely comfortable and classy. It is a reputable brand within a competitive fashion industry.





圣泊纺织

صوفيا للتجارة Sofia Trading

PangRim (

**Dean Brothers Tbk** 

NEXTRADE, INC.

PT NA RECTREASTING



#### Garment

#### Fashion

Sritex's flexibility allows penetration into the international fashion market, with many leading international players as its clients

#### **Uniform - Corporate**

Sritex also manufactures uniforms for Indonesian companies, for work-wear international companies and also uniforms for government agencies

#### **Uniform - Military**

Sritex is a leading part