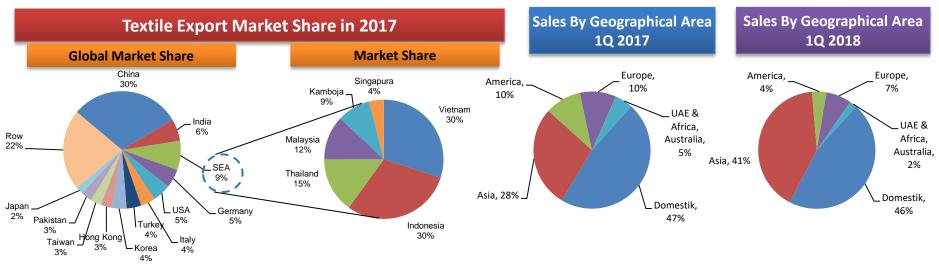

# **PERFORMANCE 1Q 2018**

**FINANCIAL SUMMARY** 

The increase in domestic and international sales had a positive impact on the company's fast-growing profitability with a CAGR of 8%