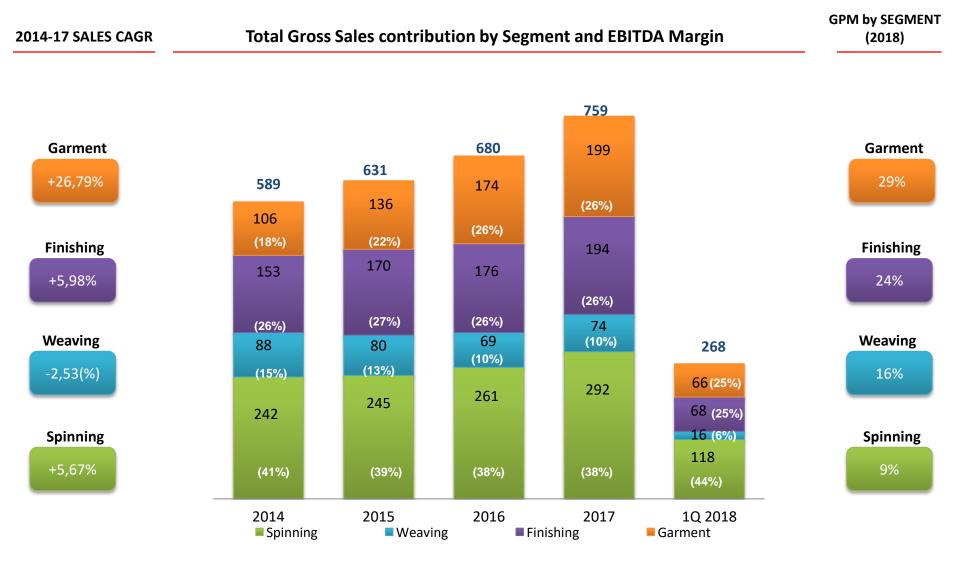

### **COGS COMPOSITIONS IN 1Q 2018**

**SALES SEGMENTATION** 

22

EBITDA Margin