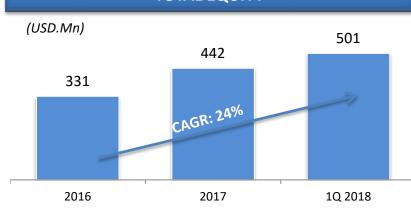

# **BALANCE SHEET**

"The composition of the Company's balance sheet is getting stronger every year and this is expected to continue in the future".