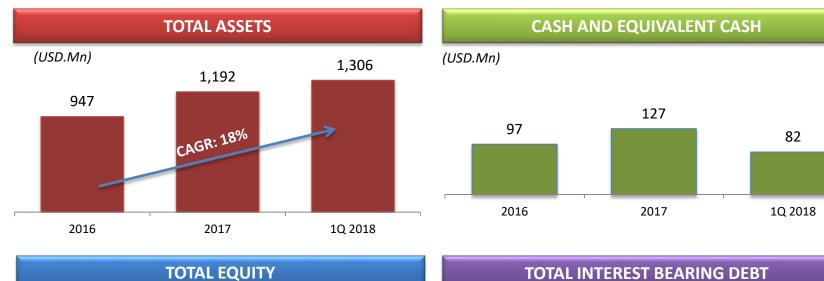

# **BALANCE SHEET**

"The composition of the Company's balance sheet is getting stronger every year and this is expected to continue in the future".