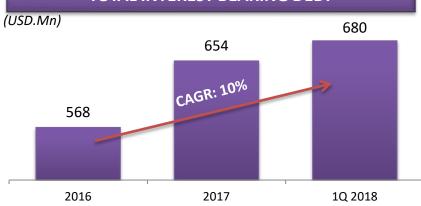

|  |  |

(a) 2017 minimum wage of Rp. 1,513,000 converted at IDR/USD = 13,351





# **STRATEGY & PROJECTION IN 2018**

**Normalization of New Production** 

**Production and Operational Effeciency** 

Inovation for value added product development

**Development and enhancement for Human Resource** 

Increase market share and economic of scale through opportunity in acquisition

Strengthening the Capital Structure and Liquidity





# **PERFORMANCE 1Q 2018**





**FINANCIAL SUMMARY** 

The increase in domestic and international sales had a positive impact on the company's fast-growing profitability with a CAGR of 8%









# **BALANCE SHEET**

"The composition of the Company's balance sheet is getting stronger every year and this is expected to continue in the future".









# **CAPITAL STRUCTURE**

TOTAL INTEREST BEARING DEBT / TOTAL ASSETS





### **COGS COMPOSITIONS IN 1Q 2018**





**SALES SEGMENTATION** 

22



EBITDA Margin







### INAUGURATION OF FACTORY EXPANSION SUKOHARJO, 21 APRIL 2017



Video : www.sritex.co.id/video-gallery

24

### **BY PRESIDENT REPUBLIC OF INDONESIA**



#### **Recently Acquired Companies**

#### BITRATEX

Started since 1979, one of the leading manufacture and exporters of finest quality spurn yarn in Indonesia. Manufacturing plant is located in Semarang, Central Java.

The Capacity is *165,000 spindle*.

3 different yarn spinning technologies:

- Ring Spinning
- Open end Spinning
- Vortex Spinning

Bitratex serves both international and domestic market, and export a major share of its production.



### PRIMAYUDHA MAN