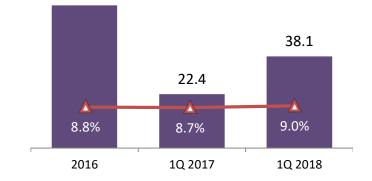

# **PERFORMANCE 1Q 2018**

**FINANCIAL SUMMARY** 

The increase in domestic and international sales had a positive impact on the company's fast-growing profitability with a CAGR of 8%